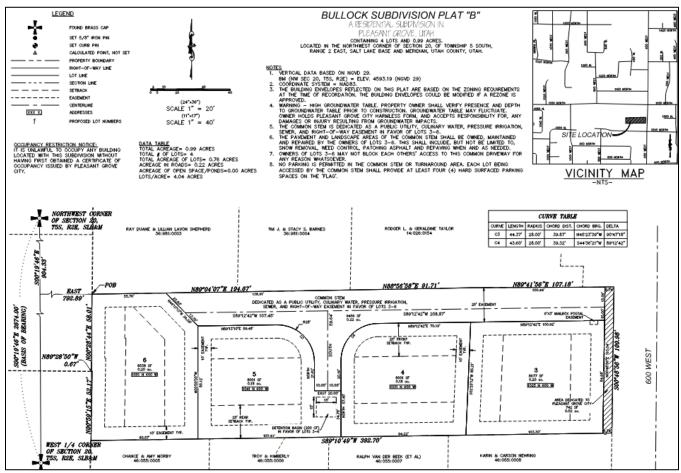

#### **13. ACTION ITEMS READY FOR VOTE:**

- A. To consider for adoption a Resolution (2024-01) authorizing the Mayor to execute a Traffic Control and Pedestrian Safety Participation Agreement with Spectrum Academy located at 867 South and 800 West Pleasant Grove, Utah; and providing an effective date. *Presenter: Attorney Petersen*
- B. To consider for adoption a Resolution (2024-02) authorizing the Mayor to execute the "First Amendment to Interlocal Agreement 2022-673" Between Utah County, Utah, and Pleasant Grove City for the 1300 West Roadway Realignment Project and providing for an effective date. *Presenter: Director Winterton*
- **C.** To consider awarding Geneva Rock Products, Inc. the bid for the 2024 Pavement Preservation Project in the Base Bid amount of \$3,175,116.50 and authorize the Mayor to sign the Notice of Award. *Presenter: Director Winterton*
- **D.** To consider awarding Rivendell Tree Experts the bid for the 2024 Pavement Preservation Tree Trimming project in the Base Bid amount of \$36,995.00 and authorize the Mayor to sign the Notice of Award. *Presenter: Director Winterton*
- **E.** To consider the request of Scott Flora for a 4-lot final residential subdivision plat called Bullock subdivision plat 'B' on 0.99 acres, approximately located at 1025 North 600 West in the R1-8 (Single-Family Residential) Zone. *Presenter: Director Cardenas*