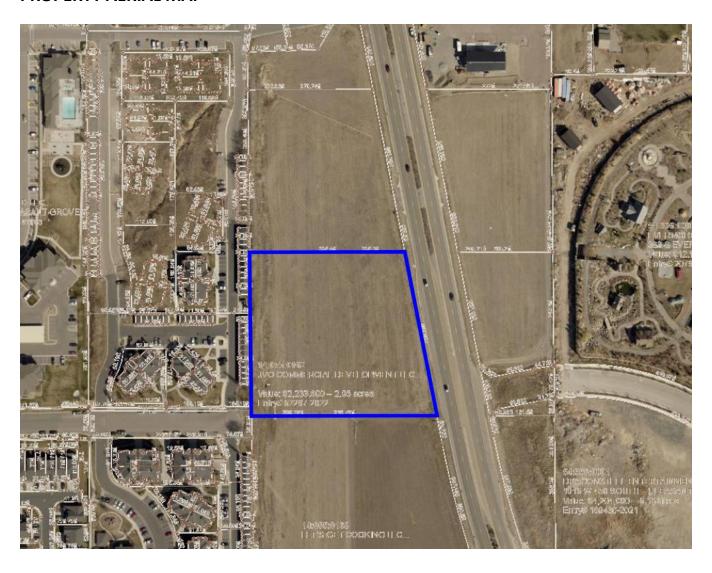

### **ROAD DEDICATION**

| REQUEST              | Road dedication for 450 South Street     |   |
|----------------------|------------------------------------------|---|
| APPLICANT            | Jared Osmond                             |   |
| ADDRESS              | 450 South North County Boulevard         |   |
| ZONE                 | The Grove – Commercial Sales Subdistrict |   |
| STAFF RECOMMENDATION | Approve the proposed road dedication     |   |
| ATTACHMENTS          | Property Zoning Map                      | 5 |
|                      | Property Aerial Map                      | 6 |
|                      | Proposed Road Dedication                 | 7 |
|                      | Site Plan                                | 8 |
|                      | Landscaping Plan                         | 9 |

## **PROPERTY AERIAL MAP**