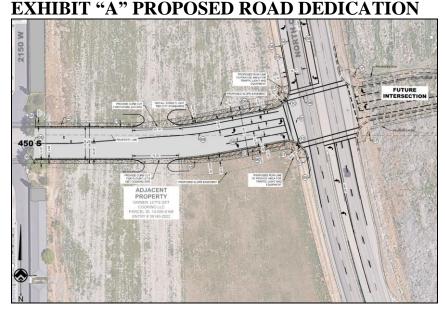

### **Road Dedication**

The total area of the proposed road dedication is 0.678 acres (29,548 square feet) and is located on the south side of the previously approved "JVO Development" (see attachments for the site plan on page 8 and 9). The proposed road dedication has been reviewed by the City Engineer and by the Utah Department of Transportation.

This road dedication will provide access to the JVO development project area, to the condominium complex to the west, and any future development to the south. This road dedication does not include

the properties across North County Boulevard, but any future dedication of roads will be approved through commercial subdivision plats.

### PROPOSED ROAD DEDICATION