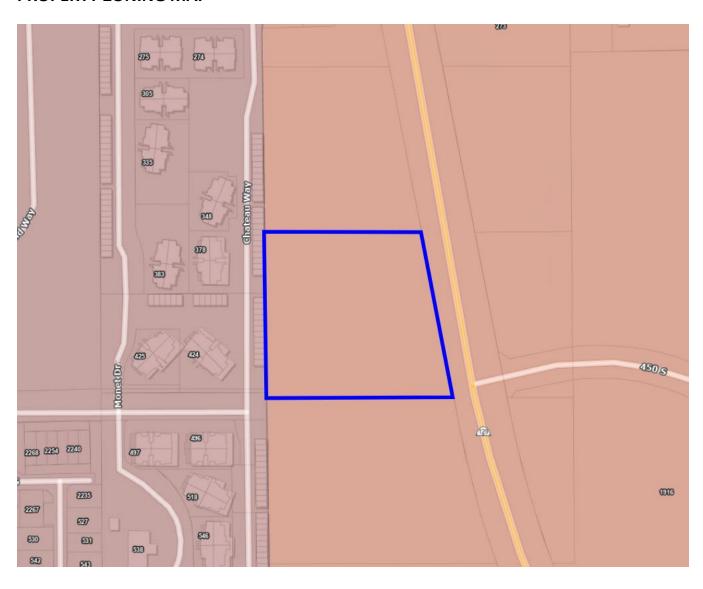

### **ROAD DEDICATION**

| REQUEST              | Road dedication for 450 South Street     |   |
|----------------------|------------------------------------------|---|
| APPLICANT            | Jared Osmond                             |   |
| ADDRESS              | 450 South North County Boulevard         |   |
| ZONE                 | The Grove – Commercial Sales Subdistrict |   |
| STAFF RECOMMENDATION | Approve the proposed road dedication     |   |
| ATTACHMENTS          | Property Zoning Map                      | 5 |
|                      | Property Aerial Map                      | 6 |
|                      | Proposed Road Dedication                 | 7 |
|                      | Site Plan                                | 8 |
|                      | Landscaping Plan                         | 9 |

# **Background**

The applicant is requesting approval of a road dedication located at approx. 450 South North County Boulevard in The Grove – Commercial Sales Subdistrict. The property to the west of the proposed road dedication is developed with a condominium complex called Belle Monet, which is in The Grove – Mixed Housing Subdistrict. The properties to the north, east, and south, are currently vacant and are in The Grove – Commercial Sales Subdistrict; however, the property adjacent to the north had a site plan and subdivision plat that was approved by the City Council on September 19, 2023.

### **PROPERTY ZONING MAP**