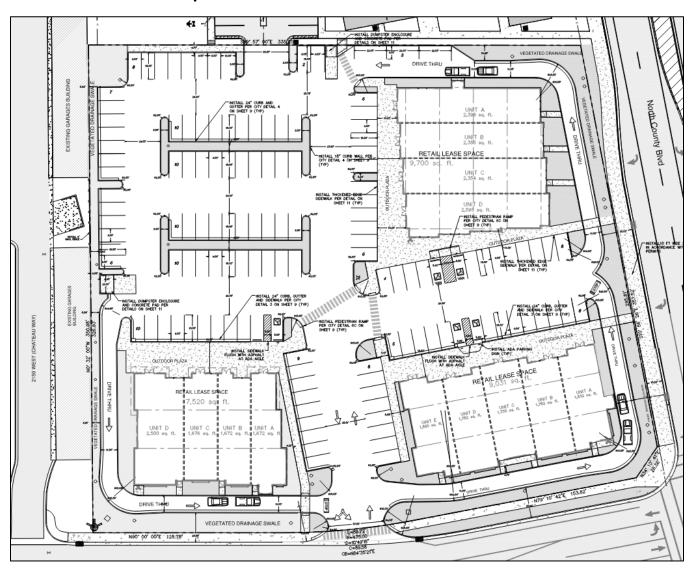

### <u>Site Plan (Previously Approved):</u>

There are three proposed commercial buildings on the subject property; building one is 7520 square feet and has four units. Building two is 9031 square feet and has five units, and building three is 9700 square feet and has four units. Each unit is between 1672 and 2595 square feet in size. On each building, there is one drive-thru window.

The required building setback/landscape buffer is 25 feet and is measured from North County Boulevard and 450 South, from the top of the back of the curb. The site plan proposes the drive through lanes at 20 feet from the back of the curb. The required landscaped buffer width may be reduced no more than 5 feet by the city council, if the developer has provided enhancements and exceeded the city's standard requirements for architecture, amenities, and landscaping for the overall project area.

Along the rear of the development, a 6-foot hedge will be installed, as it is adjacent to residential uses. Section 10-15-29-D states that any driveway or parking lot consisting of 4 or more spaces is to be screened from the street and from adjoining properties in the residential zone by either a landscaped berm 2 feet high at the crown, a hedge row at least 5 feet high at maturity, or a masonry wall not less than 8 feet high located back of the building line. Additionally, any trash containers may be located no closer than 25 feet to a residential property line.

Landscaping requirements within The Grove Zone – Commercial Sales Subdistrict require a mix of landscape elements, including evergreens. At least one tree is required per 1,000 SF of required landscaped areas, and at least 30% of the total number of required trees shall be evergreen. The proposed site plan has 24 trees total, 5 of which are evergreen (~20%). Landscaped parking islands are also provided at the edges of each parking area.

# SITE PLAN – JVO Development