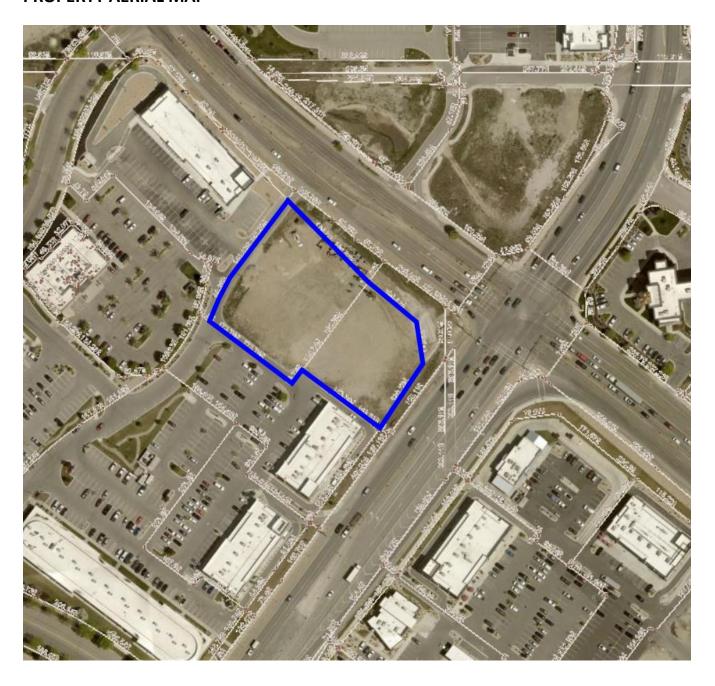

# **Background**

The applicant is requesting approval of a one-lot commercial subdivision, called Valley Grove Business Park Plat 'M'. This property is currently vacant, but is surrounded by commercial development and is adjacent to North County Boulevard and Pleasant Grove Boulevard. The applicant is combining two lots into one. This property was originally platted as Lots 4-5 in the Valley Grove Business Park Plat 'A' in April 2016.

# **Analysis**

The proposed subdivision occupies a total area of 1.584 acres and consists of 1 lot. In The Grove – Interchange Subdistrict, there are no minimum requirements for lot area, width, or frontage. The setbacks for this property are 25 feet from the front property line and side yard contiguous to a street, except those portions devoted to access and driveway use. There are no rear or internal side yard requirements in instances where the side or rear property line abuts a commercial or industrial zone. The proposed subdivision complies with the requirements for The Grove Interchange Subdistrict.

### **PROPERTY AERIAL MAP**