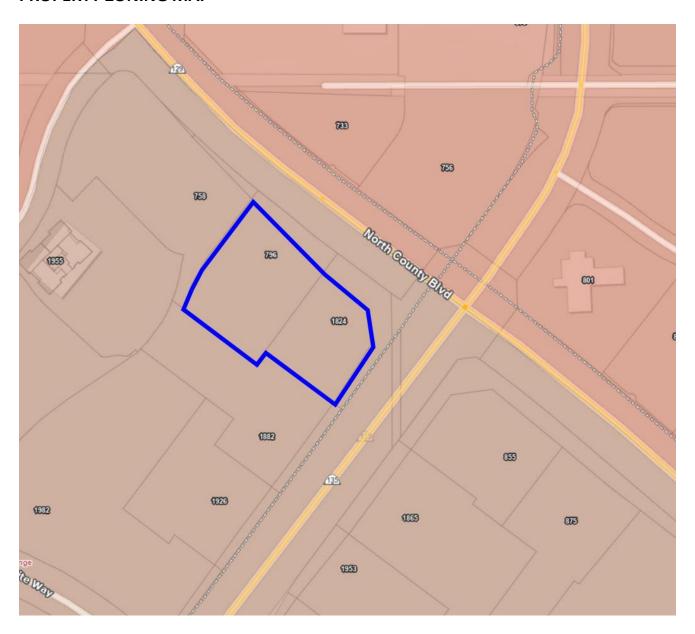

# **Background**

The applicant is requesting approval of a one-lot commercial subdivision, called Valley Grove Business Park Plat 'M'. This property is currently vacant, but is surrounded by commercial development and is adjacent to North County Boulevard and Pleasant Grove Boulevard. The applicant is combining two lots into one. This property was originally platted as Lots 4-5 in the Valley Grove Business Park Plat 'A' in April 2016.

# **Analysis**

The proposed subdivision occupies a total area of 1.584 acres and consists of 1 lot. In The Grove – Interchange Subdistrict, there are no minimum requirements for lot area, width, or frontage. The setbacks for this property are 25 feet from the front property line and side yard contiguous to a street, except those portions devoted to access and driveway use. There are no rear or internal side yard requirements in instances where the side or rear property line abuts a commercial or industrial zone. The proposed subdivision complies with the requirements for The Grove Interchange Subdistrict.

### **PROPERTY ZONING MAP**