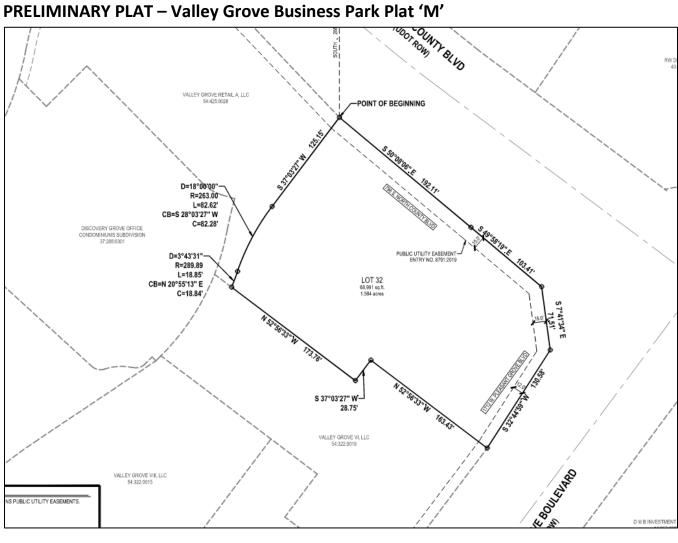

# **Background**

The applicant is requesting approval of a one-lot commercial subdivision, called Valley Grove Business Park Plat 'M'. This property is currently vacant, but is surrounded by commercial development and is adjacent to North County Boulevard and Pleasant Grove Boulevard. The applicant is combining two lots into one. This property was originally platted as Lots 4-5 in the Valley Grove Business Park Plat 'A' in April 2016.

# **Analysis**

The proposed subdivision occupies a total area of 1.584 acres and consists of 1 lot. In The Grove – Interchange Subdistrict, there are no minimum requirements for lot area, width, or frontage. The setbacks for this property are 25 feet from the front property line and side yard contiguous to a street, except those portions devoted to access and driveway use. There are no rear or internal side yard requirements in instances where the side or rear property line abuts a commercial or industrial zone. The proposed subdivision complies with the requirements for The Grove Interchange Subdistrict.

# PRELIMINARY PLAT – Valley Grove Business Park Plat 'M'