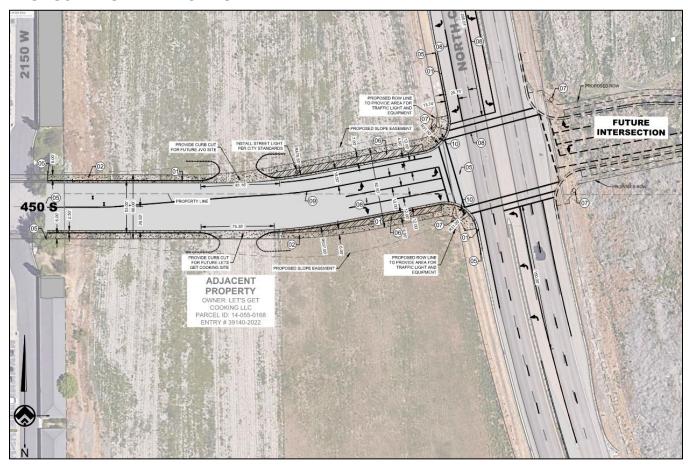

### **ROAD DEDICATION**

| REQUEST              | Road dedication for 450 South Street     |   |
|----------------------|------------------------------------------|---|
| APPLICANT            | Jared Osmond                             |   |
| ADDRESS              | 450 South North County Boulevard         |   |
| ZONE                 | The Grove – Commercial Sales Subdistrict |   |
| STAFF RECOMMENDATION | Approve the proposed road dedication     |   |
| ATTACHMENTS          | Property Zoning Map                      | 5 |
|                      | Property Aerial Map                      | 6 |
|                      | Proposed Road Dedication                 | 7 |
|                      | Site Plan                                | 8 |
|                      | Landscaping Plan                         | 9 |

### **Road Dedication**

The total area of the proposed road dedication is 0.678 acres (29,548 square feet) and is located on the south side of the previously approved "JVO Development" (see attachments for the site plan on page 8 and 9). The proposed road dedication has been reviewed by the City Engineer and by the Utah Department of Transportation.

This road dedication will provide access to the JVO development project area, to the condominium complex to the west, and any future development to the south. This road dedication does not include

the properties across North County Boulevard, but any future dedication of roads will be approved through commercial subdivision plats.

### PROPOSED ROAD DEDICATION