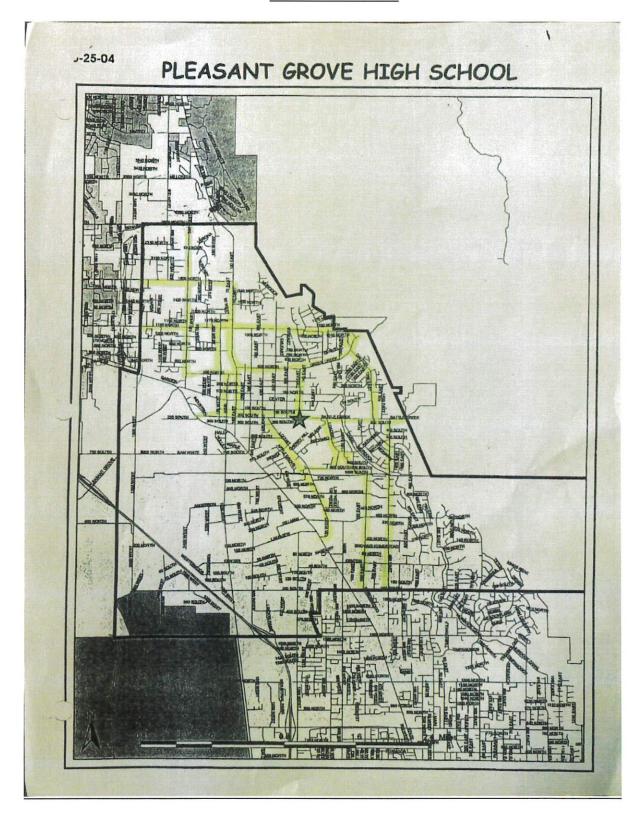

#### 9. ACTION ITEMS READY FOR VOTE:

- **A.** To consider for adoption a Resolution (2023-049) authorizing the Mayor to enter into a Cooperative Agreement with Utah Department of Transportation (UDOT) for the Safe Routes to School Program for sidewalk improvements located on Locust Avenue, Orchard Drive, and on 200 South from 835 East to 879 East Pleasant Grove, Utah and providing an effective date. *Presenter: Director Winterton*
- **B.** To consider for adoption a Resolution (2023-050) authorizing the Mayor to execute a Master Services Agreement for Professional Services with SKM Engineering, LLC, for Engineering Services on a project specific basis, and providing an effective date. *Presenter: Director Winterton*
- **C.** To consider for adoption a Resolution (2023-051) authorizing the Mayor to sign an amended contract between Pleasant Grove City and the Miss Pleasant Grove Scholarship Pageant for the purpose of establishing the terms of cooperation between the two entities and providing an effective date. *Presenter: Administrator Darrington*