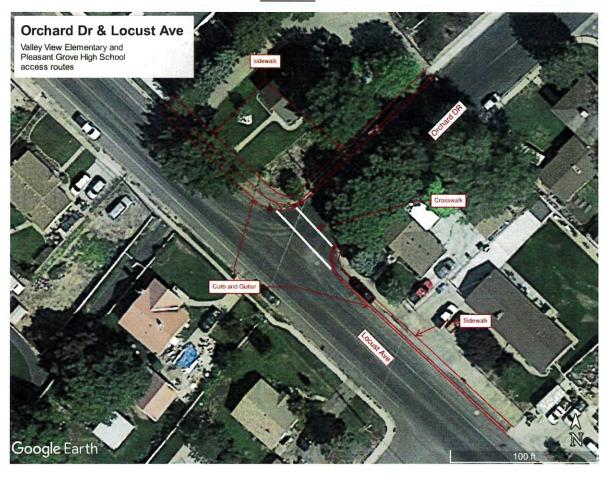

#### 9. ACTION ITEMS READY FOR VOTE:

- **A.** To consider for adoption a Resolution (2023-049) authorizing the Mayor to enter into a Cooperative Agreement with Utah Department of Transportation (UDOT) for the Safe Routes to School Program for sidewalk improvements located on Locust Avenue, Orchard Drive, and on 200 South from 835 East to 879 East Pleasant Grove, Utah and providing an effective date. *Presenter: Director Winterton*
- **B.** To consider for adoption a Resolution (2023-050) authorizing the Mayor to execute a Master Services Agreement for Professional Services with SKM Engineering, LLC, for Engineering Services on a project specific basis, and providing an effective date. *Presenter: Director Winterton*
- **C.** To consider for adoption a Resolution (2023-051) authorizing the Mayor to sign an amended contract between Pleasant Grove City and the Miss Pleasant Grove Scholarship Pageant for the purpose of establishing the terms of cooperation between the two entities and providing an effective date. *Presenter: Administrator Darrington*