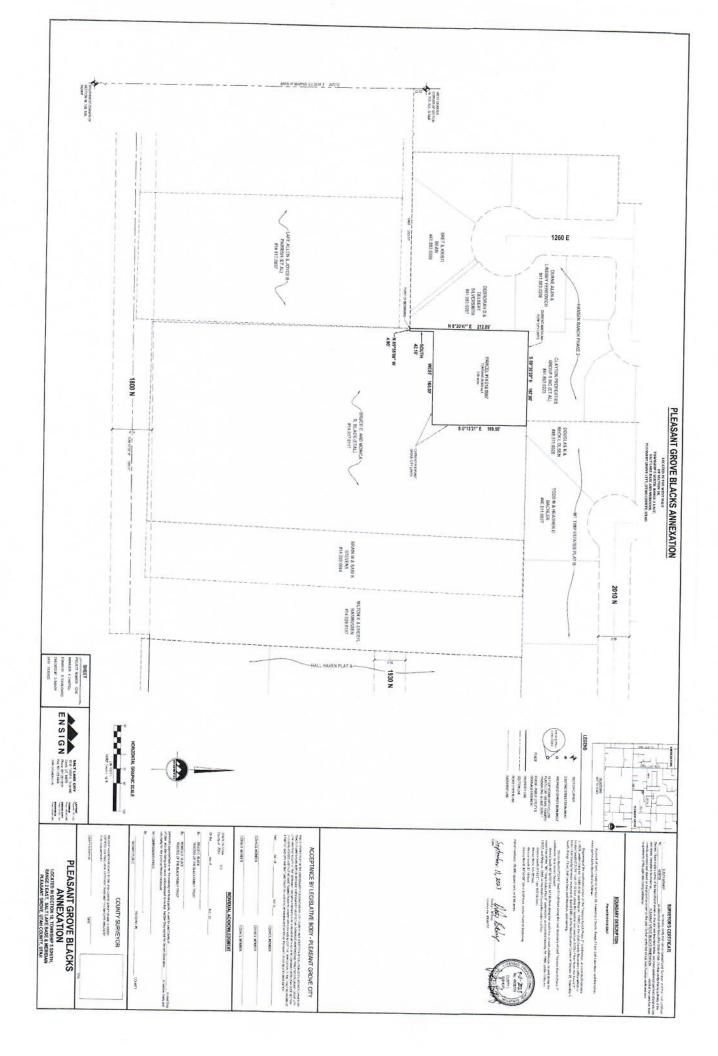

## 10. PUBLIC HEARING ITEMS:

- **A.** Public Hearing to consider for adoption an Ordinance (2023-24) to amend City Code Section 10-19: Signs and Outdoor Advertising. The applicant is proposing to make changes to the sign ordinances to permit two new signs in The Grove Zone. (City Wide) (Pleasant Grove City Applicant) *Presenter: Director Cardenas* This Item will be continued to the November 7, 2023 meeting.
- **B.** Public Hearing to consider for adoption an Ordinance (2023-26) amending the common boundaries of Pleasant Grove City and Utah County by annexing 0.66 acre parcel of land to be known as the Pleasant Grove Black Annexation, located at approximately 1600 W 2000 N Pleasant Grove Utah. Parcel Number 14:18:0067. The property will be assigned a General Plan Use Designation of Low Density Residential and a Zoning Designation of RR (Rural Residential) and providing an effective date. *Presenter: Attorney Petersen*