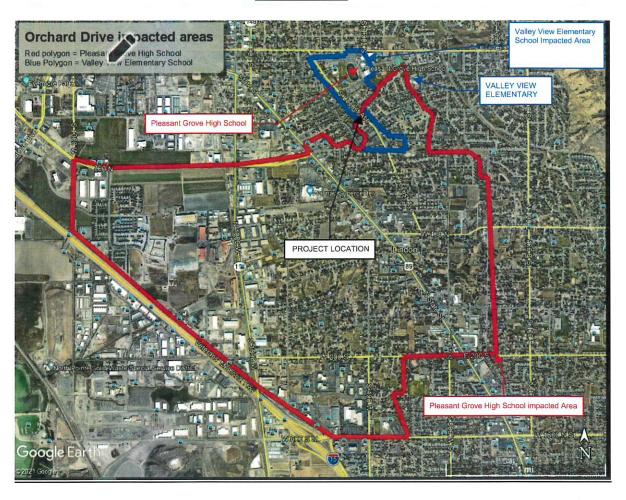

#### 9. ACTION ITEMS READY FOR VOTE:

- **A.** To consider for adoption a Resolution (2023-049) authorizing the Mayor to enter into a Cooperative Agreement with Utah Department of Transportation (UDOT) for the Safe Routes to School Program for sidewalk improvements located on Locust Avenue, Orchard Drive, and on 200 South from 835 East to 879 East Pleasant Grove, Utah and providing an effective date. *Presenter: Director Winterton*
- **B.** To consider for adoption a Resolution (2023-050) authorizing the Mayor to execute a Master Services Agreement for Professional Services with SKM Engineering, LLC, for Engineering Services on a project specific basis, and providing an effective date. *Presenter: Director Winterton*
- **C.** To consider for adoption a Resolution (2023-051) authorizing the Mayor to sign an amended contract between Pleasant Grove City and the Miss Pleasant Grove Scholarship Pageant for the purpose of establishing the terms of cooperation between the two entities and providing an effective date. *Presenter: Administrator Darrington*