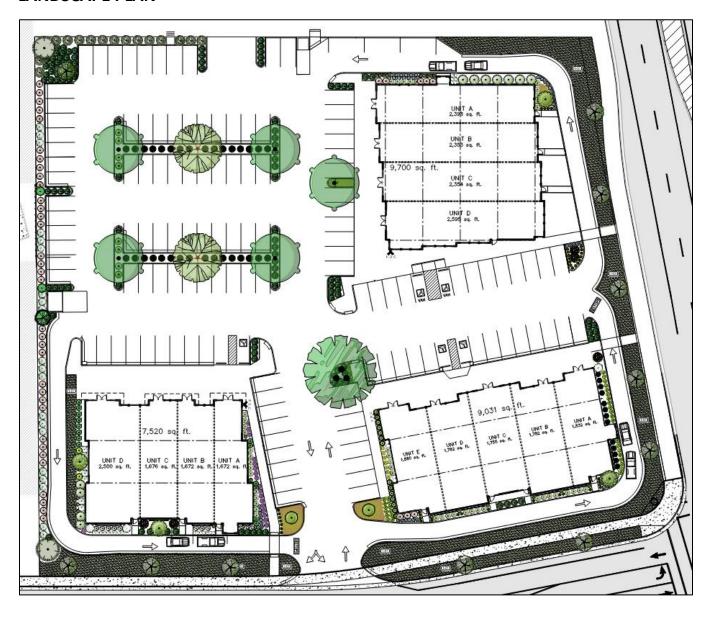

- **D.** To consider for approval a commercial site plan for a restaurant, located at approx. 1595 West State Street in The Grove Commercial Sales Subdistrict. (Sam White's Lane Neighborhood) (David Runnells Applicant) *Presenter; Director Cardens*
- **E.** To consider for approval a 3-lot final subdivision plat, called Pleasant Grove Retail Subdivision Plat 'A' on 2.66 acres, approximately located at 450 South North County Boulevard in The Grove Zone Commercial Sales Subdistrict. (Sam White's Lane Neighborhood) (Jared Osmond Applicant) *Presenter: Director Cardenas*
- **F.** To consider for approval a commercial site plan for three retail buildings, located at approx. 450 South North County Boulevard in The Grove Zone Commercial Sales Subdistrict. (Sam White's Lane Neighborhood) (Jared Osmond Applicant) *Presenter: Director Cardenas*
- **G.** To consider for adoption a Resolution (2023-048) authorizing the Mayor to declare 2- 2019 Ford F- 150 Pickup Trucks and a 2010 Ford Expedition as surplus and direct that they be disposed of according to the City's policy for disposing of surplus property. *Presenter: Director Giles and Chief Engemann*