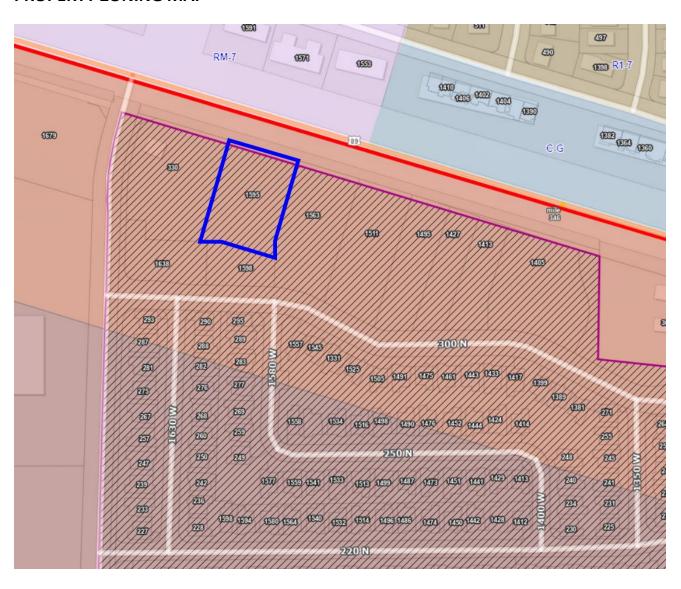

## 12. ACTION ITEMS READY FOR VOTE:

- **A.** To consider for adoption Resolution (2023-047) repealing Resolution (2023-041) of the Pleasant Grove Council consenting to reorganization of the Timpanogos Special Service District as a Special District and providing an effective date. *Presenter: Attorney Petersen*
- **B.** To consider awarding J. Lyne Robert & Sons, Inc the Chlorination System Installation Atwood Well and Gibson Well, Anderson Well and Adams Well Bid in the total amount of \$472,670.00 and authorize the Mayor to sign the Notice of Award, Notice to Proceed and the Agreement. *Presenter: Director Winterton*
- C. To consider for approval a commercial site plan for a hotel, located at approx. 1135 South Valley Grove Way in The Grove Interchange Subdistrict. (Sam White's Lane Neighborhood) (Sequoia Development Applicant) *Presenter: Director Cardenas*