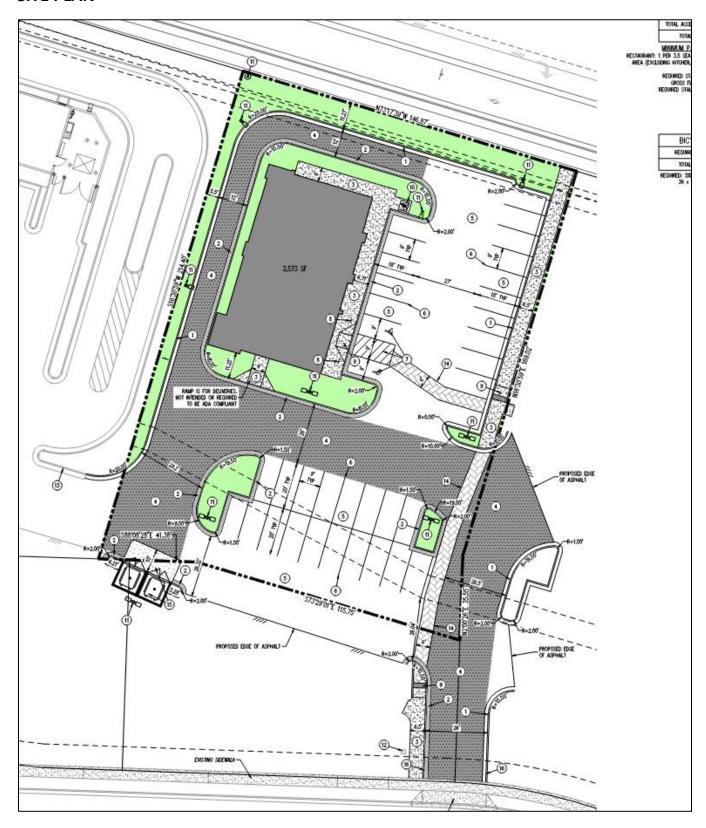

- **D.** To consider for approval a commercial site plan for a restaurant, located at approx. 1595 West State Street in The Grove Commercial Sales Subdistrict. (Sam White's Lane Neighborhood) (David Runnells Applicant) *Presenter; Director Cardens*
- **E.** To consider for approval a 3-lot final subdivision plat, called Pleasant Grove Retail Subdivision Plat 'A' on 2.66 acres, approximately located at 450 South North County Boulevard in The Grove Zone Commercial Sales Subdistrict. (Sam White's Lane Neighborhood) (Jared Osmond Applicant) *Presenter: Director Cardenas*
- **F.** To consider for approval a commercial site plan for three retail buildings, located at approx. 450 South North County Boulevard in The Grove Zone Commercial Sales Subdistrict. (Sam White's Lane Neighborhood) (Jared Osmond Applicant) *Presenter: Director Cardenas*
- **G.** To consider for adoption a Resolution (2023-048) authorizing the Mayor to declare 2- 2019 Ford F- 150 Pickup Trucks and a 2010 Ford Expedition as surplus and direct that they be disposed of according to the City's policy for disposing of surplus property. *Presenter: Director Giles and Chief Engemann*