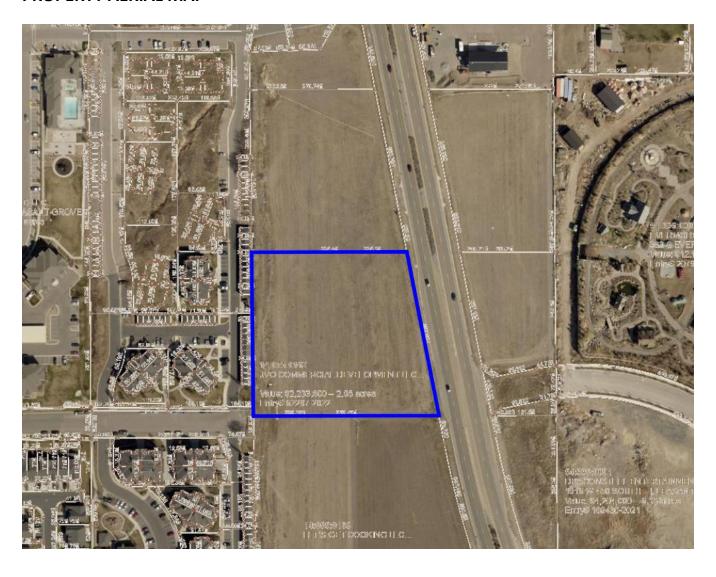

## 12. ACTION ITEMS READY FOR VOTE:

- **A.** To consider for adoption Resolution (2023-047) repealing Resolution (2023-041) of the Pleasant Grove Council consenting to reorganization of the Timpanogos Special Service District as a Special District and providing an effective date. *Presenter: Attorney Petersen*
- **B.** To consider awarding J. Lyne Robert & Sons, Inc the Chlorination System Installation Atwood Well and Gibson Well, Anderson Well and Adams Well Bid in the total amount of \$472,670.00 and authorize the Mayor to sign the Notice of Award, Notice to Proceed and the Agreement. *Presenter: Director Winterton*
- C. To consider for approval a commercial site plan for a hotel, located at approx. 1135 South Valley Grove Way in The Grove Interchange Subdistrict. (Sam White's Lane Neighborhood) (Sequoia Development Applicant) *Presenter: Director Cardenas*

- **D.** To consider for approval a commercial site plan for a restaurant, located at approx. 1595 West State Street in The Grove Commercial Sales Subdistrict. (Sam White's Lane Neighborhood) (David Runnells Applicant) *Presenter; Director Cardens*
- **E.** To consider for approval a 3-lot final subdivision plat, called Pleasant Grove Retail Subdivision Plat 'A' on 2.66 acres, approximately located at 450 South North County Boulevard in The Grove Zone Commercial Sales Subdistrict. (Sam White's Lane Neighborhood) (Jared Osmond Applicant) *Presenter: Director Cardenas*
- **F.** To consider for approval a commercial site plan for three retail buildings, located at approx. 450 South North County Boulevard in The Grove Zone Commercial Sales Subdistrict. (Sam White's Lane Neighborhood) (Jared Osmond Applicant) *Presenter: Director Cardenas*
- **G.** To consider for adoption a Resolution (2023-048) authorizing the Mayor to declare 2- 2019 Ford F- 150 Pickup Trucks and a 2010 Ford Expedition as surplus and direct that they be disposed of according to the City's policy for disposing of surplus property. *Presenter: Director Giles and Chief Engemann*