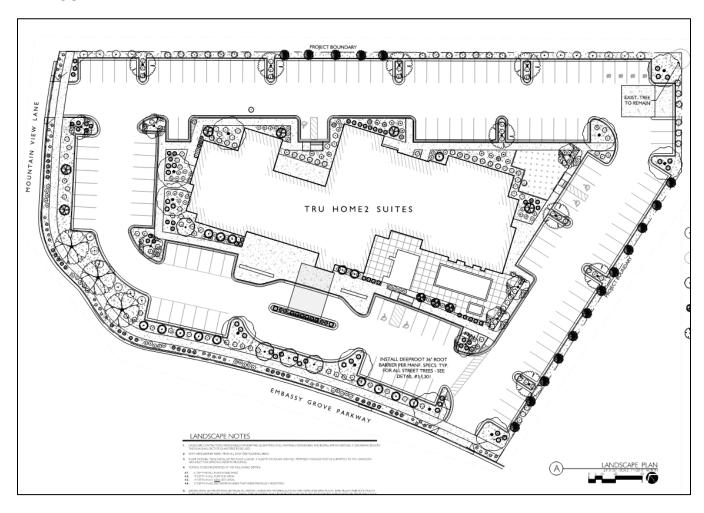

## 12. ACTION ITEMS READY FOR VOTE:

- **A.** To consider for adoption Resolution (2023-047) repealing Resolution (2023-041) of the Pleasant Grove Council consenting to reorganization of the Timpanogos Special Service District as a Special District and providing an effective date. *Presenter: Attorney Petersen*
- **B.** To consider awarding J. Lyne Robert & Sons, Inc the Chlorination System Installation Atwood Well and Gibson Well, Anderson Well and Adams Well Bid in the total amount of \$472,670.00 and authorize the Mayor to sign the Notice of Award, Notice to Proceed and the Agreement. *Presenter: Director Winterton*
- C. To consider for approval a commercial site plan for a hotel, located at approx. 1135 South Valley Grove Way in The Grove Interchange Subdistrict. (Sam White's Lane Neighborhood) (Sequoia Development Applicant) *Presenter: Director Cardenas*