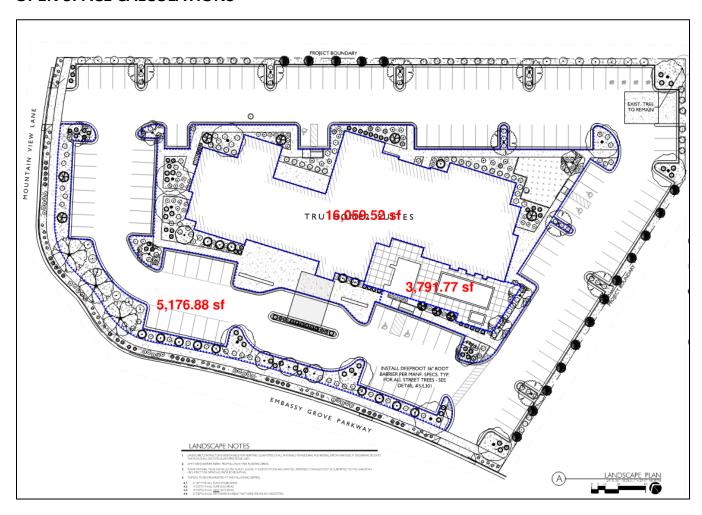

# 11. PUBLIC HEARING ITEMS:

- **A.** Public Hearing to Consider for Adoption an Ordinance (2023-19) to Create City Code Section 10-15-49, Water Efficiency Standards and to Amend the Landscape Requirements included in Title 10 Chapters 8-14. The City is proposing to include New Landscaping Requirements with the Intent to Conserve the Public's Water Resources by Establishing Water Conservation Standards for the Installation of Grass and Turf as Outdoor Landscaping in all Residential, Commercial, and Industrial Zones within the City for New Construction. (CITYWIDE) (Pleasant Grove City Application) *Presenter: Director Cardenas*
- **B.** Public Hearing to consider for adoption an Ordinance (2023-20) for a zone change from RR (Rural Residential) to R1-20 (Single-Family Residential), on Lot 1 of Young Estates Plat A, approximately 0.96 acres, located at approx. 1820 North 100 East. (Big Spring Neighborhood) (Steve Ruf Applicant) *Presenter: Director Cardenas*
- C. Public Hearing to consider for adoption an Ordinance (2023-21) for a zone change from R1-8 (Single-Family Residential) to the Downtown Village Transitional Zone, on approximately 0.79 acres of unplatted land, located at approx. 184 West 200 North. (Little Denmark Neighborhood) (Mustang Design Applicant) *Presenter: Director Cardenas*
- **D.** Public Hearing to consider for adoption an Ordinance (2023-22) for a vicinity plan amendment, approximately located at 85 East 2430 North in the RR (Rural Residential) Zone. (North Field Neighborhood) (Carol's Countryside LLC Applicant) *Presenter: Director Cardenas*