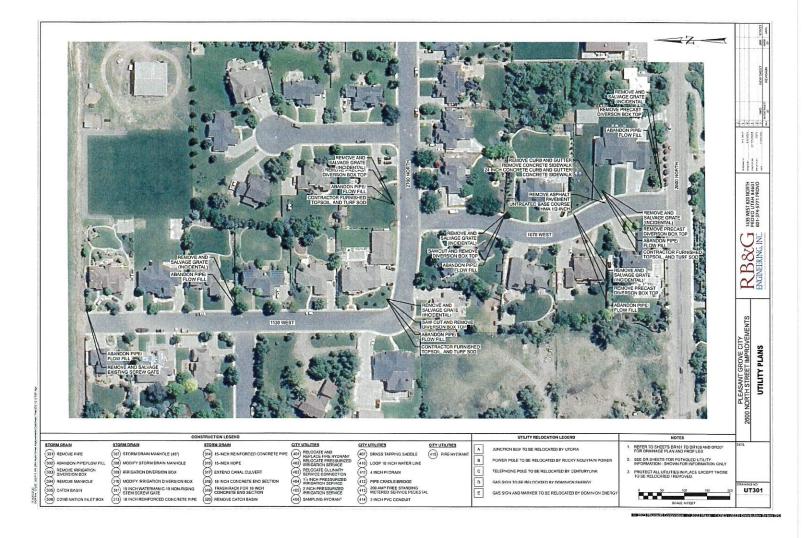

Change Order No. 2 – Miscellaneous Additional Utility and Grading Work

2-A Abandon Oliphant – Nickell Irrigation Lateral

2-B Added City Utility Work

2-C Peterson Detention Basin

Dear Britton,

Please find attached Change Order No. 2 for the subject project for Staker Parson review and approval. Change Order No. 2 adds pay items and extends quantities for added work to abandon the Oliphant – Nickell irrigation lateral, and to install additional City furnished water valves, perform exploratory / troubleshooting work related to existing City utilities where directed by the engineer, and to construction the Peterson detention basin. There are no impacts to the project critical path associated with this change order, and therefore, there is no adjustment to contract time associated with this change order. However, if additional directed work contained herein is subsequently shown to impact, or to have impacted the project critical path, additional contract time will be negotiated.

2-A Abandon Oliphant – Nickell Irrigation Lateral

2-B Added City Utility Work

2-C Peterson Detention Basin

You are hereby requested to comply with the following changes from the contract plan and specifications.

# Schedule CO 2-A; Abandon Oliphant – Nickell Irrigation Lateral

| ltem<br>No. | Description of Changes, Quantities, Units Prices,<br>Change in Completion Schedule, etc. | Decrease in<br>Contract Price | Increase in<br>Contract<br>Price |
|-------------|------------------------------------------------------------------------------------------|-------------------------------|----------------------------------|
| 5           | Remove Asphalt Pavement (Plan Quantity) (35 sq. yd. @ \$5.55 / sq. yd.)                  |                               | \$194.25                         |
| 6           | Remove Curb and Gutter (30 ft. @ \$9.35 / ft.)                                           |                               | \$280.50                         |
| 7           | Remove Concrete Sidewalk<br>(150 sq. ft. @ \$1.55 / sq. ft.)                             |                               | \$232.50                         |
| 10          | 24 Inch Concrete Curb and Gutter (30 ft. @ \$40.75 / ft.)                                |                               | \$1,222.50                       |
| 12          | Concrete Sidewalk (150 sq. ft. @ \$8.60 / sq. ft.)                                       | " '                           | \$1,290.00                       |
| 23          | Untreated Base Course (Plan Quantity) (8 cu. yd. @53.80 / cu. yd.                        |                               | \$430.40                         |
| 24          | HMA – ½ Inch (10 tons @ \$119.00 / ton)                                                  |                               | \$1,190.00                       |
| 56          | Turf Sod (10 sq. yd. @ \$19.10 / sq. yd.)                                                |                               | \$191.00                         |
| 59          | Contractor Furnished Topsoil, 4 Inch Thick<br>(30 sq. yd. @ \$13.80 / sq. yd.)           |                               | \$414.00                         |

| 63  | Abandon Pipe/Flow Fill (20 cu. yd. @ 403.00 / cy)                             |               | \$8,060.00   |
|-----|-------------------------------------------------------------------------------|---------------|--------------|
| 64  | Remove Irrigation Diversion Box (3 each @ \$748.00 / each)                    |               | \$2,244.00   |
| 70  | Irrigation Diversion Box (-3 each @ \$11,500 / each)                          | -\$34,500.00  |              |
| 72  | 15 Inch Waterman C-10 Non-Rising Stem Screw Gate (- 4 each @ \$3,455.00 each) | -\$13,820.00  |              |
| 75  | 15 Inch Reinforced Concrete Pipe<br>(-250 ft. @ \$207.00 / ft.)               | -51,750.00    |              |
| 124 | Remove and Salvage Existing Screw Gate (2 each @ 698.00 / each)               |               | \$1,396.00   |
| 125 | Saw Cut and Remove Diversion Box Top (3 each @ \$2,782.00 / each)             |               | \$8,346.00   |
| 126 | Remove Precast Diversion Box Top (4 each @ \$304.00 / each)                   |               | \$1,216.00   |
|     | Change in contract price due to this work directive:                          |               | -\$73,362.85 |
|     | Total Increase                                                                |               | \$26,707.15  |
|     | Total Decrease                                                                | -\$100,070.00 | \$0          |
|     | Difference between Col. 3 & 4                                                 |               | -\$73,362.85 |
|     | CO 2-A Net Decrease                                                           |               | -\$73,362.85 |

#### Item 124. Remove and Salvage Existing Screw Gate

- a. APWA Standard Specification Reference: Section 02 41 13
- b. Measurement: Each.
- c. Payment Covers: All costs for labor, materials, equipment, and appurtenances required to unbolt and remove and salvage the existing screw gate and frame assembly from the existing irrigation diversion box, and set it aside near the existing box, to be collected by Pleasant Grove Irrigation Company.
- d. Price includes all required coordination with Pleasant Grove Irrigation Company for collection of salvaged materials, and protection of open boxes or excavations.

## Item 125. Saw Cut and Remove Diversion Box Top

- a. APWA Standard Specification Reference: Section 02 41 13
- b. Measurement: Each
- c. Payment Covers: All costs for labor, materials, equipment, and appurtenances required to lift out the existing box grate and set it aside near the existing box, to be collected by Pleasant Grove Irrigation Company, remove and properly dispose of all demolished materials, backfill above / around the flow filled and abandoned box, and compaction of backfill to the bottom of the topsoil layer.
- d. Abandoning /flow filling inside the remaining box and pipe(s), contractor furnished topsoil, and turf sod are paid separately under those items.
- e. Price includes all required coordination with Pleasant Grove Irrigation Company for collection of salvaged materials, and protection of abandoned boxes / excavations until the surface is restored to match the adjacent ground surface.

#### Item 126. Remove Precast Diversion Box Top

- a. APWA Standard Specification Reference: Section 02 41 13
- b. Measurement: Each
- c. Payment Covers: All costs for labor, materials, equipment, and appurtenances required lift out the existing box grate and set it aside to be collected by Pleasant Grove Irrigation Company, remove and properly dispose of the top segment of the existing precast box, backfill above / around the flow filled and abandoned box, and compaction of backfill to the bottom of the topsoil layer.
- d. Abandoning /flow filling inside the remaining box and pipe(s), contractor furnished topsoil, and turf sod are paid separately under those items.
- e. Price includes all required coordination with Pleasant Grove Irrigation Company for collection of salvaged materials, and protection of abandoned boxes / excavations until the surface is restored to match the adjacent ground surface.