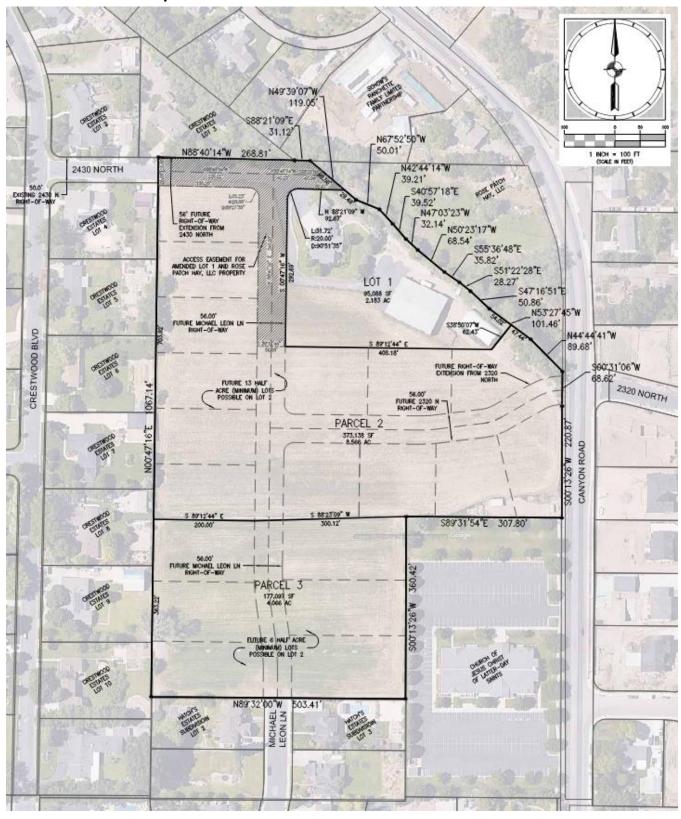

# 11. PUBLIC HEARING ITEMS:

- **A.** Public Hearing to Consider for Adoption an Ordinance (2023-19) to Create City Code Section 10-15-49, Water Efficiency Standards and to Amend the Landscape Requirements included in Title 10 Chapters 8-14. The City is proposing to include New Landscaping Requirements with the Intent to Conserve the Public's Water Resources by Establishing Water Conservation Standards for the Installation of Grass and Turf as Outdoor Landscaping in all Residential, Commercial, and Industrial Zones within the City for New Construction. (CITYWIDE) (Pleasant Grove City Application) *Presenter: Director Cardenas*
- **B.** Public Hearing to consider for adoption an Ordinance (2023-20) for a zone change from RR (Rural Residential) to R1-20 (Single-Family Residential), on Lot 1 of Young Estates Plat A, approximately 0.96 acres, located at approx. 1820 North 100 East. (Big Spring Neighborhood) (Steve Ruf Applicant) *Presenter: Director Cardenas*
- C. Public Hearing to consider for adoption an Ordinance (2023-21) for a zone change from R1-8 (Single-Family Residential) to the Downtown Village Transitional Zone, on approximately 0.79 acres of unplatted land, located at approx. 184 West 200 North. (Little Denmark Neighborhood) (Mustang Design Applicant) *Presenter: Director Cardenas*
- **D.** Public Hearing to consider for adoption an Ordinance (2023-22) for a vicinity plan amendment, approximately located at 85 East 2430 North in the RR (Rural Residential) Zone. (North Field Neighborhood) (Carol's Countryside LLC Applicant) *Presenter: Director Cardenas*