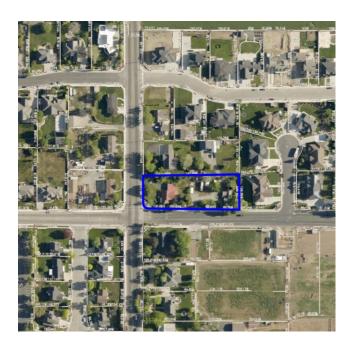

# 11. PUBLIC HEARING ITEMS:

- **A.** Public Hearing to Consider for Adoption an Ordinance (2023-19) to Create City Code Section 10-15-49, Water Efficiency Standards and to Amend the Landscape Requirements included in Title 10 Chapters 8-14. The City is proposing to include New Landscaping Requirements with the Intent to Conserve the Public's Water Resources by Establishing Water Conservation Standards for the Installation of Grass and Turf as Outdoor Landscaping in all Residential, Commercial, and Industrial Zones within the City for New Construction. (CITYWIDE) (Pleasant Grove City Application) *Presenter: Director Cardenas*
- **B.** Public Hearing to consider for adoption an Ordinance (2023-20) for a zone change from RR (Rural Residential) to R1-20 (Single-Family Residential), on Lot 1 of Young Estates Plat A, approximately 0.96 acres, located at approx. 1820 North 100 East. (Big Spring Neighborhood) (Steve Ruf Applicant) *Presenter: Director Cardenas*
- C. Public Hearing to consider for adoption an Ordinance (2023-21) for a zone change from R1-8 (Single-Family Residential) to the Downtown Village Transitional Zone, on approximately 0.79 acres of unplatted land, located at approx. 184 West 200 North. (Little Denmark Neighborhood) (Mustang Design Applicant) *Presenter: Director Cardenas*
- **D.** Public Hearing to consider for adoption an Ordinance (2023-22) for a vicinity plan amendment, approximately located at 85 East 2430 North in the RR (Rural Residential) Zone. (North Field Neighborhood) (Carol's Countryside LLC Applicant) *Presenter: Director Cardenas*