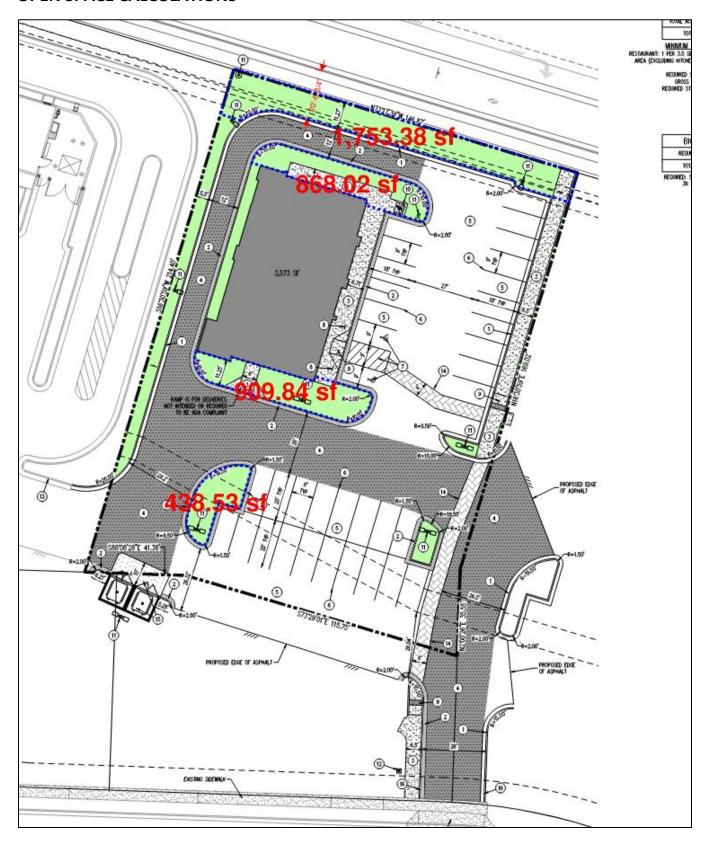

- **D.** To consider for approval a commercial site plan for a restaurant, located at approx. 1595 West State Street in The Grove Commercial Sales Subdistrict. (Sam White's Lane Neighborhood) (David Runnells Applicant) *Presenter; Director Cardens*
- **E.** To consider for approval a 3-lot final subdivision plat, called Pleasant Grove Retail Subdivision Plat 'A' on 2.66 acres, approximately located at 450 South North County Boulevard in The Grove Zone Commercial Sales Subdistrict. (Sam White's Lane Neighborhood) (Jared Osmond Applicant) *Presenter: Director Cardenas*
- **F.** To consider for approval a commercial site plan for three retail buildings, located at approx. 450 South North County Boulevard in The Grove Zone Commercial Sales Subdistrict. (Sam White's Lane Neighborhood) (Jared Osmond Applicant) *Presenter: Director Cardenas*
- **G.** To consider for adoption a Resolution (2023-048) authorizing the Mayor to declare 2- 2019 Ford F- 150 Pickup Trucks and a 2010 Ford Expedition as surplus and direct that they be disposed of according to the City's policy for disposing of surplus property. *Presenter: Director Giles and Chief Engemann*