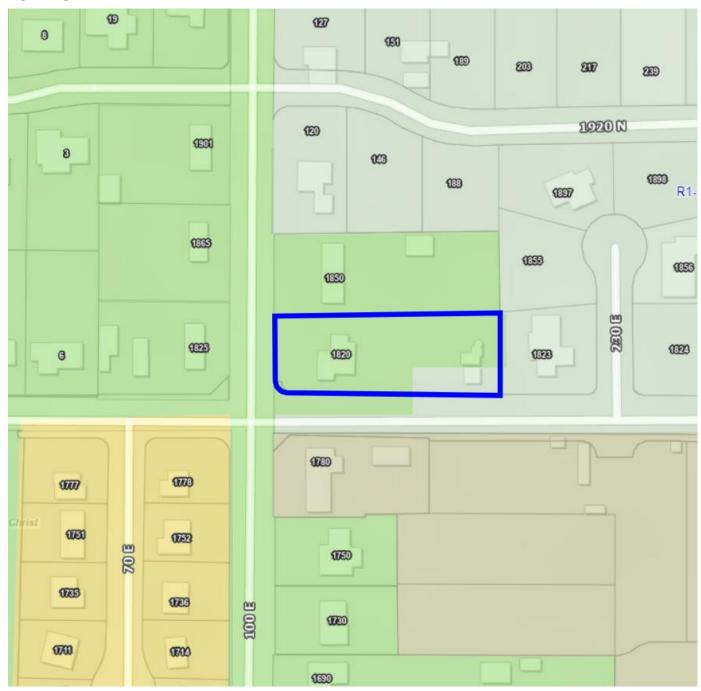

# 11. PUBLIC HEARING ITEMS:

- **A.** Public Hearing to Consider for Adoption an Ordinance (2023-19) to Create City Code Section 10-15-49, Water Efficiency Standards and to Amend the Landscape Requirements included in Title 10 Chapters 8-14. The City is proposing to include New Landscaping Requirements with the Intent to Conserve the Public's Water Resources by Establishing Water Conservation Standards for the Installation of Grass and Turf as Outdoor Landscaping in all Residential, Commercial, and Industrial Zones within the City for New Construction. (CITYWIDE) (Pleasant Grove City Application) *Presenter: Director Cardenas*
- **B.** Public Hearing to consider for adoption an Ordinance (2023-20) for a zone change from RR (Rural Residential) to R1-20 (Single-Family Residential), on Lot 1 of Young Estates Plat A, approximately 0.96 acres, located at approx. 1820 North 100 East. (Big Spring Neighborhood) (Steve Ruf Applicant) *Presenter: Director Cardenas*
- C. Public Hearing to consider for adoption an Ordinance (2023-21) for a zone change from R1-8 (Single-Family Residential) to the Downtown Village Transitional Zone, on approximately 0.79 acres of unplatted land, located at approx. 184 West 200 North. (Little Denmark Neighborhood) (Mustang Design Applicant) *Presenter: Director Cardenas*
- **D.** Public Hearing to consider for adoption an Ordinance (2023-22) for a vicinity plan amendment, approximately located at 85 East 2430 North in the RR (Rural Residential) Zone. (North Field Neighborhood) (Carol's Countryside LLC Applicant) *Presenter: Director Cardenas*