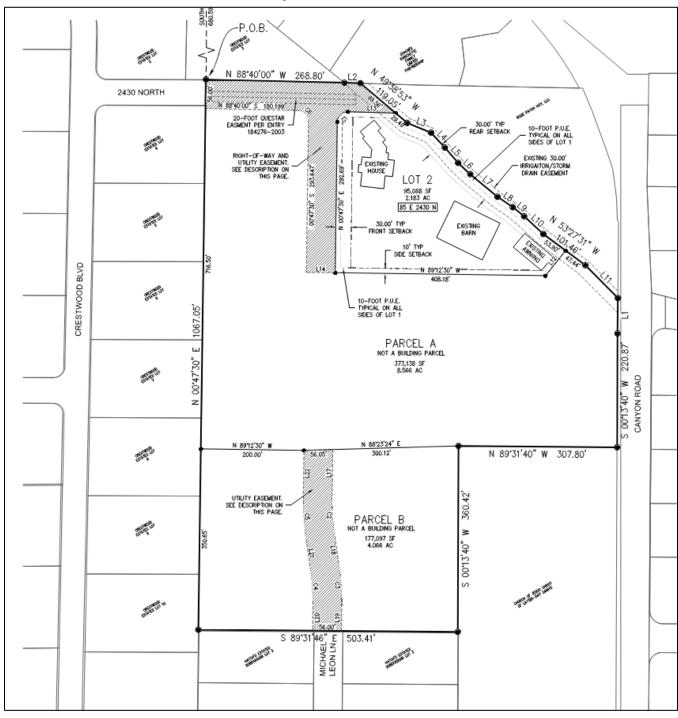

# 11. PUBLIC HEARING ITEMS:

- **A.** Public Hearing to Consider for Adoption an Ordinance (2023-19) to Create City Code Section 10-15-49, Water Efficiency Standards and to Amend the Landscape Requirements included in Title 10 Chapters 8-14. The City is proposing to include New Landscaping Requirements with the Intent to Conserve the Public's Water Resources by Establishing Water Conservation Standards for the Installation of Grass and Turf as Outdoor Landscaping in all Residential, Commercial, and Industrial Zones within the City for New Construction. (CITYWIDE) (Pleasant Grove City Application) *Presenter: Director Cardenas*
- **B.** Public Hearing to consider for adoption an Ordinance (2023-20) for a zone change from RR (Rural Residential) to R1-20 (Single-Family Residential), on Lot 1 of Young Estates Plat A, approximately 0.96 acres, located at approx. 1820 North 100 East. (Big Spring Neighborhood) (Steve Ruf Applicant) *Presenter: Director Cardenas*
- C. Public Hearing to consider for adoption an Ordinance (2023-21) for a zone change from R1-8 (Single-Family Residential) to the Downtown Village Transitional Zone, on approximately 0.79 acres of unplatted land, located at approx. 184 West 200 North. (Little Denmark Neighborhood) (Mustang Design Applicant) *Presenter: Director Cardenas*
- **D.** Public Hearing to consider for adoption an Ordinance (2023-22) for a vicinity plan amendment, approximately located at 85 East 2430 North in the RR (Rural Residential) Zone. (North Field Neighborhood) (Carol's Countryside LLC Applicant) *Presenter: Director Cardenas*