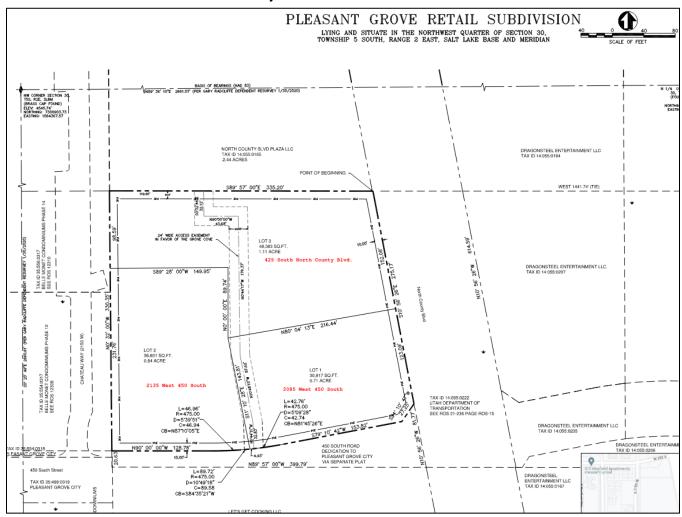

- **D.** To consider for approval a commercial site plan for a restaurant, located at approx. 1595 West State Street in The Grove Commercial Sales Subdistrict. (Sam White's Lane Neighborhood) (David Runnells Applicant) *Presenter; Director Cardens*
- **E.** To consider for approval a 3-lot final subdivision plat, called Pleasant Grove Retail Subdivision Plat 'A' on 2.66 acres, approximately located at 450 South North County Boulevard in The Grove Zone Commercial Sales Subdistrict. (Sam White's Lane Neighborhood) (Jared Osmond Applicant) *Presenter: Director Cardenas*
- **F.** To consider for approval a commercial site plan for three retail buildings, located at approx. 450 South North County Boulevard in The Grove Zone Commercial Sales Subdistrict. (Sam White's Lane Neighborhood) (Jared Osmond Applicant) *Presenter: Director Cardenas*
- **G.** To consider for adoption a Resolution (2023-048) authorizing the Mayor to declare 2- 2019 Ford F- 150 Pickup Trucks and a 2010 Ford Expedition as surplus and direct that they be disposed of according to the City's policy for disposing of surplus property. *Presenter: Director Giles and Chief Engemann*