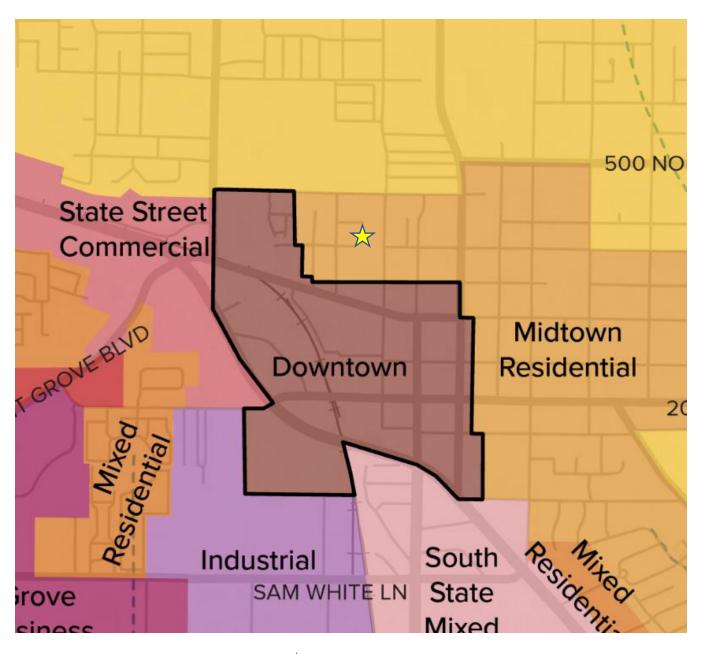

# 11. PUBLIC HEARING ITEMS:

- **A.** Public Hearing to Consider for Adoption an Ordinance (2023-19) to Create City Code Section 10-15-49, Water Efficiency Standards and to Amend the Landscape Requirements included in Title 10 Chapters 8-14. The City is proposing to include New Landscaping Requirements with the Intent to Conserve the Public's Water Resources by Establishing Water Conservation Standards for the Installation of Grass and Turf as Outdoor Landscaping in all Residential, Commercial, and Industrial Zones within the City for New Construction. (CITYWIDE) (Pleasant Grove City Application) *Presenter: Director Cardenas*
- **B.** Public Hearing to consider for adoption an Ordinance (2023-20) for a zone change from RR (Rural Residential) to R1-20 (Single-Family Residential), on Lot 1 of Young Estates Plat A, approximately 0.96 acres, located at approx. 1820 North 100 East. (Big Spring Neighborhood) (Steve Ruf Applicant) *Presenter: Director Cardenas*
- C. Public Hearing to consider for adoption an Ordinance (2023-21) for a zone change from R1-8 (Single-Family Residential) to the Downtown Village Transitional Zone, on approximately 0.79 acres of unplatted land, located at approx. 184 West 200 North. (Little Denmark Neighborhood) (Mustang Design Applicant) *Presenter: Director Cardenas*
- **D.** Public Hearing to consider for adoption an Ordinance (2023-22) for a vicinity plan amendment, approximately located at 85 East 2430 North in the RR (Rural Residential) Zone. (North Field Neighborhood) (Carol's Countryside LLC Applicant) *Presenter: Director Cardenas*