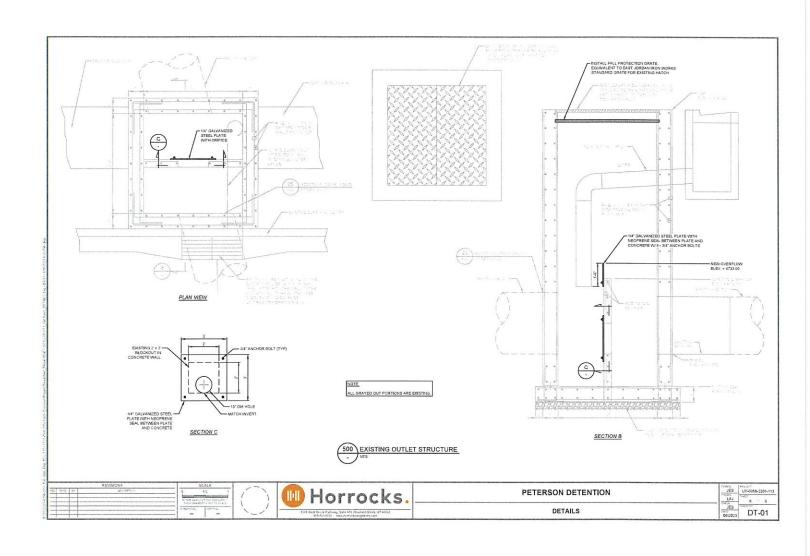

# Schedule CO 2-C; Peterson Detention Basin

| Item No. | Description of Changes, Quantities, Units Prices,<br>Change in Completion Schedule, etc. | Decrease in<br>Contract<br>Price | Increase in<br>Contract<br>Price |
|----------|------------------------------------------------------------------------------------------|----------------------------------|----------------------------------|
| 62       | Remove Pipe (40 ft. @ 23.00 / ft.)                                                       |                                  | \$920.00                         |
| 130      | Clearing and Grubbing – CO 2-C Added Work<br>(1 lump @ \$9,700.00 / lump)                |                                  | \$9,700.00                       |
| 131      | Install City Furnished 18 Inch Concrete End Section (1 each @ \$598.00 / each)           |                                  | \$598.00                         |
| 132      | Contractor Furnished 18 Inch Reinforced Concrete Pipe (24 ft. @ \$89.00 / ft.)           |                                  | \$2,136.00                       |
| 133      | Install City Furnished 18 Inch Reinforced Concrete<br>Pipe (200 ft. @ \$59.85 / ft.)     |                                  | \$11,970.00                      |

|     | CO 2-C Net increase                                                         | \$113,604.60 |
|-----|-----------------------------------------------------------------------------|--------------|
|     | Difference between Col. 3 & 4                                               | \$113,604.60 |
|     | Total Decrease                                                              | \$0          |
|     | Total Increase                                                              | \$113,604.60 |
|     |                                                                             | 411          |
| 136 | Excavation / Embankment (Plan Quantity) (3,248 cu. yd. @ \$20.95 / cu. yd.) | \$68,045.60  |
| 135 | Outlet Box Modifications (1 lump sum @ \$11,950.00 / lump sum)              | \$11,950.00  |
| 134 | 4 ft. x 4 ft. Storm Drain Box<br>(1 each @ \$8,285.00 / each)               | \$8,285.00   |