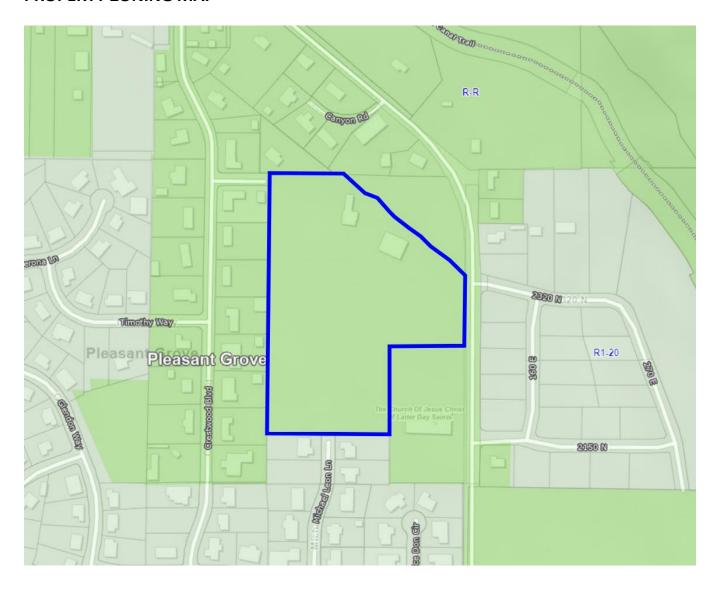

# 11. PUBLIC HEARING ITEMS:

- **A.** Public Hearing to Consider for Adoption an Ordinance (2023-19) to Create City Code Section 10-15-49, Water Efficiency Standards and to Amend the Landscape Requirements included in Title 10 Chapters 8-14. The City is proposing to include New Landscaping Requirements with the Intent to Conserve the Public's Water Resources by Establishing Water Conservation Standards for the Installation of Grass and Turf as Outdoor Landscaping in all Residential, Commercial, and Industrial Zones within the City for New Construction. (CITYWIDE) (Pleasant Grove City Application) *Presenter: Director Cardenas*
- **B.** Public Hearing to consider for adoption an Ordinance (2023-20) for a zone change from RR (Rural Residential) to R1-20 (Single-Family Residential), on Lot 1 of Young Estates Plat A, approximately 0.96 acres, located at approx. 1820 North 100 East. (Big Spring Neighborhood) (Steve Ruf Applicant) *Presenter: Director Cardenas*
- C. Public Hearing to consider for adoption an Ordinance (2023-21) for a zone change from R1-8 (Single-Family Residential) to the Downtown Village Transitional Zone, on approximately 0.79 acres of unplatted land, located at approx. 184 West 200 North. (Little Denmark Neighborhood) (Mustang Design Applicant) *Presenter: Director Cardenas*
- **D.** Public Hearing to consider for adoption an Ordinance (2023-22) for a vicinity plan amendment, approximately located at 85 East 2430 North in the RR (Rural Residential) Zone. (North Field Neighborhood) (Carol's Countryside LLC Applicant) *Presenter: Director Cardenas*