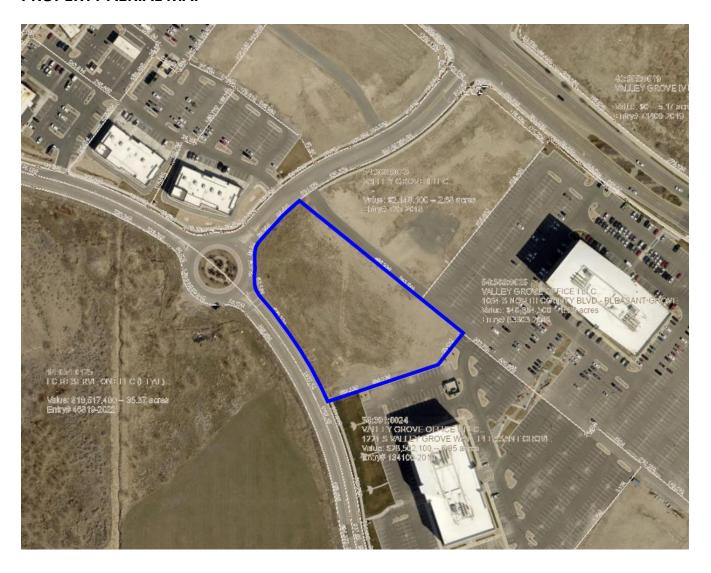

## 12. ACTION ITEMS READY FOR VOTE:

- **A.** To consider for adoption Resolution (2023-047) repealing Resolution (2023-041) of the Pleasant Grove Council consenting to reorganization of the Timpanogos Special Service District as a Special District and providing an effective date. *Presenter: Attorney Petersen*
- **B.** To consider awarding J. Lyne Robert & Sons, Inc the Chlorination System Installation Atwood Well and Gibson Well, Anderson Well and Adams Well Bid in the total amount of \$472,670.00 and authorize the Mayor to sign the Notice of Award, Notice to Proceed and the Agreement. *Presenter: Director Winterton*
- C. To consider for approval a commercial site plan for a hotel, located at approx. 1135 South Valley Grove Way in The Grove Interchange Subdistrict. (Sam White's Lane Neighborhood) (Sequoia Development Applicant) *Presenter: Director Cardenas*