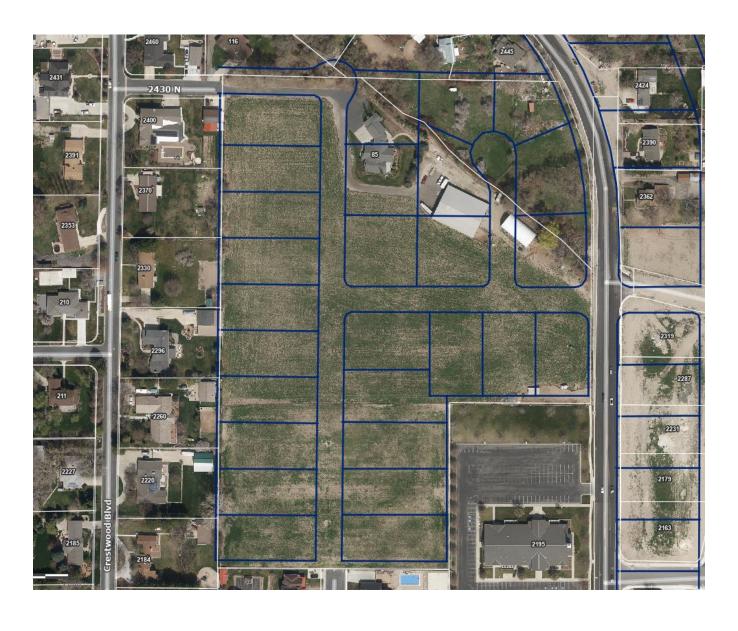

# 11. PUBLIC HEARING ITEMS:

- **A.** Public Hearing to Consider for Adoption an Ordinance (2023-19) to Create City Code Section 10-15-49, Water Efficiency Standards and to Amend the Landscape Requirements included in Title 10 Chapters 8-14. The City is proposing to include New Landscaping Requirements with the Intent to Conserve the Public's Water Resources by Establishing Water Conservation Standards for the Installation of Grass and Turf as Outdoor Landscaping in all Residential, Commercial, and Industrial Zones within the City for New Construction. (CITYWIDE) (Pleasant Grove City Application) *Presenter: Director Cardenas*
- **B.** Public Hearing to consider for adoption an Ordinance (2023-20) for a zone change from RR (Rural Residential) to R1-20 (Single-Family Residential), on Lot 1 of Young Estates Plat A, approximately 0.96 acres, located at approx. 1820 North 100 East. (Big Spring Neighborhood) (Steve Ruf Applicant) *Presenter: Director Cardenas*
- C. Public Hearing to consider for adoption an Ordinance (2023-21) for a zone change from R1-8 (Single-Family Residential) to the Downtown Village Transitional Zone, on approximately 0.79 acres of unplatted land, located at approx. 184 West 200 North. (Little Denmark Neighborhood) (Mustang Design Applicant) *Presenter: Director Cardenas*
- **D.** Public Hearing to consider for adoption an Ordinance (2023-22) for a vicinity plan amendment, approximately located at 85 East 2430 North in the RR (Rural Residential) Zone. (North Field Neighborhood) (Carol's Countryside LLC Applicant) *Presenter: Director Cardenas*