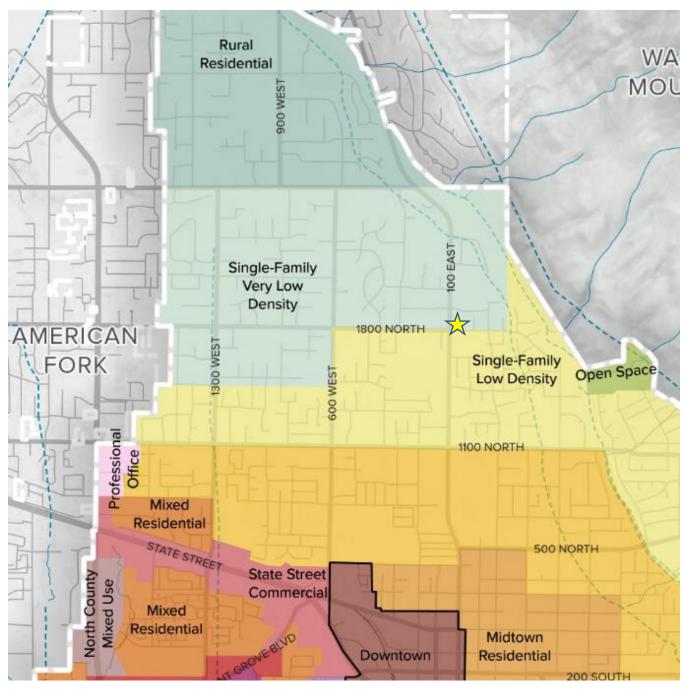

# 11. PUBLIC HEARING ITEMS:

- **A.** Public Hearing to Consider for Adoption an Ordinance (2023-19) to Create City Code Section 10-15-49, Water Efficiency Standards and to Amend the Landscape Requirements included in Title 10 Chapters 8-14. The City is proposing to include New Landscaping Requirements with the Intent to Conserve the Public's Water Resources by Establishing Water Conservation Standards for the Installation of Grass and Turf as Outdoor Landscaping in all Residential, Commercial, and Industrial Zones within the City for New Construction. (CITYWIDE) (Pleasant Grove City Application) *Presenter: Director Cardenas*
- **B.** Public Hearing to consider for adoption an Ordinance (2023-20) for a zone change from RR (Rural Residential) to R1-20 (Single-Family Residential), on Lot 1 of Young Estates Plat A, approximately 0.96 acres, located at approx. 1820 North 100 East. (Big Spring Neighborhood) (Steve Ruf Applicant) *Presenter: Director Cardenas*
- C. Public Hearing to consider for adoption an Ordinance (2023-21) for a zone change from R1-8 (Single-Family Residential) to the Downtown Village Transitional Zone, on approximately 0.79 acres of unplatted land, located at approx. 184 West 200 North. (Little Denmark Neighborhood) (Mustang Design Applicant) *Presenter: Director Cardenas*
- **D.** Public Hearing to consider for adoption an Ordinance (2023-22) for a vicinity plan amendment, approximately located at 85 East 2430 North in the RR (Rural Residential) Zone. (North Field Neighborhood) (Carol's Countryside LLC Applicant) *Presenter: Director Cardenas*