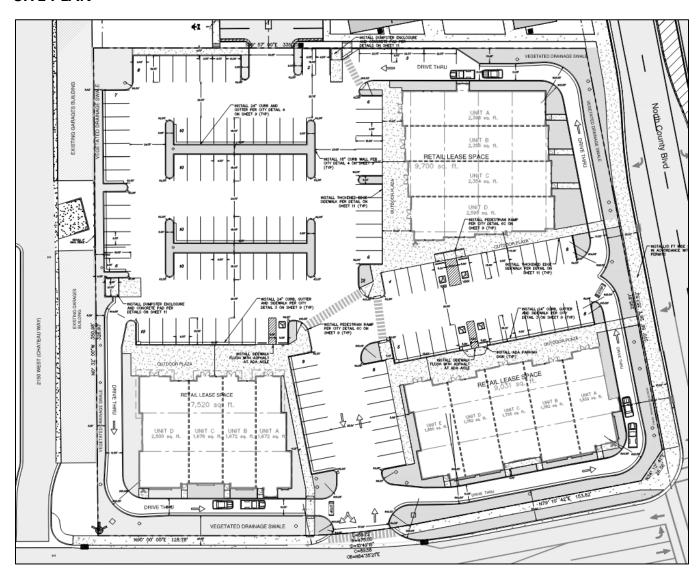

- **D.** To consider for approval a commercial site plan for a restaurant, located at approx. 1595 West State Street in The Grove Commercial Sales Subdistrict. (Sam White's Lane Neighborhood) (David Runnells Applicant) *Presenter; Director Cardens*
- **E.** To consider for approval a 3-lot final subdivision plat, called Pleasant Grove Retail Subdivision Plat 'A' on 2.66 acres, approximately located at 450 South North County Boulevard in The Grove Zone Commercial Sales Subdistrict. (Sam White's Lane Neighborhood) (Jared Osmond Applicant) *Presenter: Director Cardenas*
- **F.** To consider for approval a commercial site plan for three retail buildings, located at approx. 450 South North County Boulevard in The Grove Zone Commercial Sales Subdistrict. (Sam White's Lane Neighborhood) (Jared Osmond Applicant) *Presenter: Director Cardenas*
- **G.** To consider for adoption a Resolution (2023-048) authorizing the Mayor to declare 2- 2019 Ford F- 150 Pickup Trucks and a 2010 Ford Expedition as surplus and direct that they be disposed of according to the City's policy for disposing of surplus property. *Presenter: Director Giles and Chief Engemann*