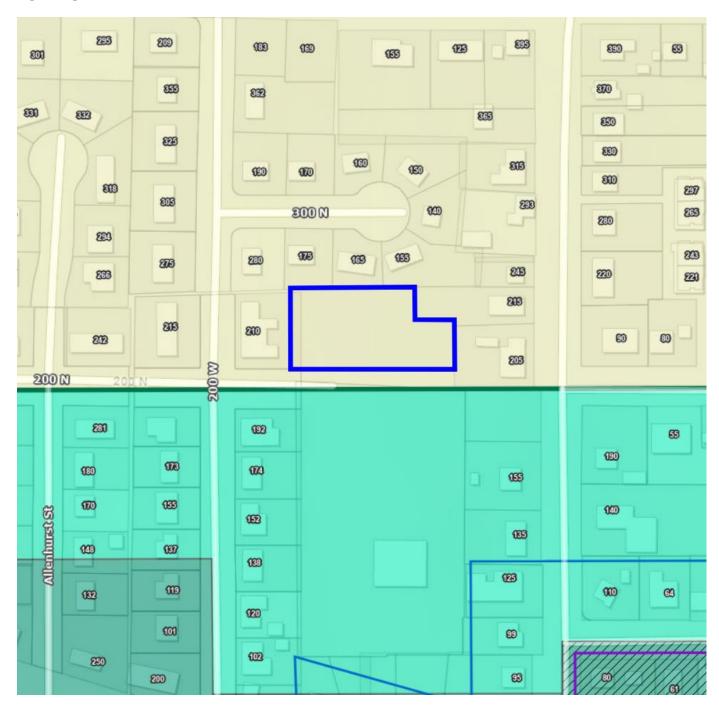

# 11. PUBLIC HEARING ITEMS:

- **A.** Public Hearing to Consider for Adoption an Ordinance (2023-19) to Create City Code Section 10-15-49, Water Efficiency Standards and to Amend the Landscape Requirements included in Title 10 Chapters 8-14. The City is proposing to include New Landscaping Requirements with the Intent to Conserve the Public's Water Resources by Establishing Water Conservation Standards for the Installation of Grass and Turf as Outdoor Landscaping in all Residential, Commercial, and Industrial Zones within the City for New Construction. (CITYWIDE) (Pleasant Grove City Application) *Presenter: Director Cardenas*
- **B.** Public Hearing to consider for adoption an Ordinance (2023-20) for a zone change from RR (Rural Residential) to R1-20 (Single-Family Residential), on Lot 1 of Young Estates Plat A, approximately 0.96 acres, located at approx. 1820 North 100 East. (Big Spring Neighborhood) (Steve Ruf Applicant) *Presenter: Director Cardenas*
- C. Public Hearing to consider for adoption an Ordinance (2023-21) for a zone change from R1-8 (Single-Family Residential) to the Downtown Village Transitional Zone, on approximately 0.79 acres of unplatted land, located at approx. 184 West 200 North. (Little Denmark Neighborhood) (Mustang Design Applicant) *Presenter: Director Cardenas*
- **D.** Public Hearing to consider for adoption an Ordinance (2023-22) for a vicinity plan amendment, approximately located at 85 East 2430 North in the RR (Rural Residential) Zone. (North Field Neighborhood) (Carol's Countryside LLC Applicant) *Presenter: Director Cardenas*