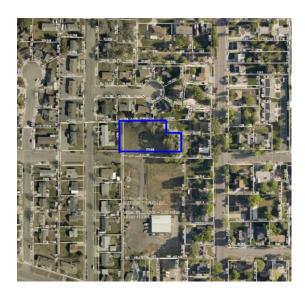

# 11. PUBLIC HEARING ITEMS:

- **A.** Public Hearing to Consider for Adoption an Ordinance (2023-19) to Create City Code Section 10-15-49, Water Efficiency Standards and to Amend the Landscape Requirements included in Title 10 Chapters 8-14. The City is proposing to include New Landscaping Requirements with the Intent to Conserve the Public's Water Resources by Establishing Water Conservation Standards for the Installation of Grass and Turf as Outdoor Landscaping in all Residential, Commercial, and Industrial Zones within the City for New Construction. (CITYWIDE) (Pleasant Grove City Application) *Presenter: Director Cardenas*
- **B.** Public Hearing to consider for adoption an Ordinance (2023-20) for a zone change from RR (Rural Residential) to R1-20 (Single-Family Residential), on Lot 1 of Young Estates Plat A, approximately 0.96 acres, located at approx. 1820 North 100 East. (Big Spring Neighborhood) (Steve Ruf Applicant) *Presenter: Director Cardenas*
- C. Public Hearing to consider for adoption an Ordinance (2023-21) for a zone change from R1-8 (Single-Family Residential) to the Downtown Village Transitional Zone, on approximately 0.79 acres of unplatted land, located at approx. 184 West 200 North. (Little Denmark Neighborhood) (Mustang Design Applicant) *Presenter: Director Cardenas*
- **D.** Public Hearing to consider for adoption an Ordinance (2023-22) for a vicinity plan amendment, approximately located at 85 East 2430 North in the RR (Rural Residential) Zone. (North Field Neighborhood) (Carol's Countryside LLC Applicant) *Presenter: Director Cardenas*