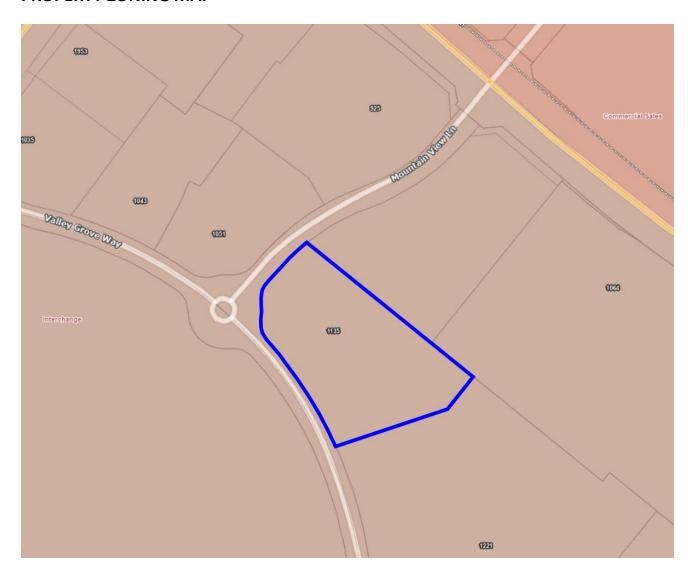

## 12. ACTION ITEMS READY FOR VOTE:

- **A.** To consider for adoption Resolution (2023-047) repealing Resolution (2023-041) of the Pleasant Grove Council consenting to reorganization of the Timpanogos Special Service District as a Special District and providing an effective date. *Presenter: Attorney Petersen*
- **B.** To consider awarding J. Lyne Robert & Sons, Inc the Chlorination System Installation Atwood Well and Gibson Well, Anderson Well and Adams Well Bid in the total amount of \$472,670.00 and authorize the Mayor to sign the Notice of Award, Notice to Proceed and the Agreement. *Presenter: Director Winterton*
- C. To consider for approval a commercial site plan for a hotel, located at approx. 1135 South Valley Grove Way in The Grove Interchange Subdistrict. (Sam White's Lane Neighborhood) (Sequoia Development Applicant) *Presenter: Director Cardenas*