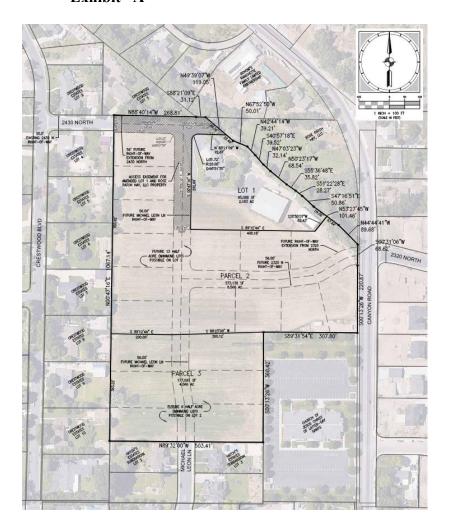

# 11. PUBLIC HEARING ITEMS:

- **A.** Public Hearing to Consider for Adoption an Ordinance (2023-19) to Create City Code Section 10-15-49, Water Efficiency Standards and to Amend the Landscape Requirements included in Title 10 Chapters 8-14. The City is proposing to include New Landscaping Requirements with the Intent to Conserve the Public's Water Resources by Establishing Water Conservation Standards for the Installation of Grass and Turf as Outdoor Landscaping in all Residential, Commercial, and Industrial Zones within the City for New Construction. (CITYWIDE) (Pleasant Grove City Application) *Presenter: Director Cardenas*
- **B.** Public Hearing to consider for adoption an Ordinance (2023-20) for a zone change from RR (Rural Residential) to R1-20 (Single-Family Residential), on Lot 1 of Young Estates Plat A, approximately 0.96 acres, located at approx. 1820 North 100 East. (Big Spring Neighborhood) (Steve Ruf Applicant) *Presenter: Director Cardenas*
- C. Public Hearing to consider for adoption an Ordinance (2023-21) for a zone change from R1-8 (Single-Family Residential) to the Downtown Village Transitional Zone, on approximately 0.79 acres of unplatted land, located at approx. 184 West 200 North. (Little Denmark Neighborhood) (Mustang Design Applicant) *Presenter: Director Cardenas*
- **D.** Public Hearing to consider for adoption an Ordinance (2023-22) for a vicinity plan amendment, approximately located at 85 East 2430 North in the RR (Rural Residential) Zone. (North Field Neighborhood) (Carol's Countryside LLC Applicant) *Presenter: Director Cardenas*