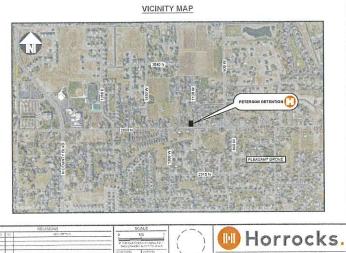

# Schedule CO 2-C; Peterson Detention Basin

| Item No. | Description of Changes, Quantities, Units Prices,<br>Change in Completion Schedule, etc. | Decrease in<br>Contract<br>Price | Increase in<br>Contract<br>Price |
|----------|------------------------------------------------------------------------------------------|----------------------------------|----------------------------------|
| 62       | Remove Pipe (40 ft. @ 23.00 / ft.)                                                       |                                  | \$920.00                         |
| 130      | Clearing and Grubbing – CO 2-C Added Work<br>(1 lump @ \$9,700.00 / lump)                |                                  | \$9,700.00                       |
| 131      | Install City Furnished 18 Inch Concrete End Section (1 each @ \$598.00 / each)           |                                  | \$598.00                         |
| 132      | Contractor Furnished 18 Inch Reinforced Concrete Pipe (24 ft. @ \$89.00 / ft.)           |                                  | \$2,136.00                       |
| 133      | Install City Furnished 18 Inch Reinforced Concrete<br>Pipe (200 ft. @ \$59.85 / ft.)     |                                  | \$11,970.00                      |