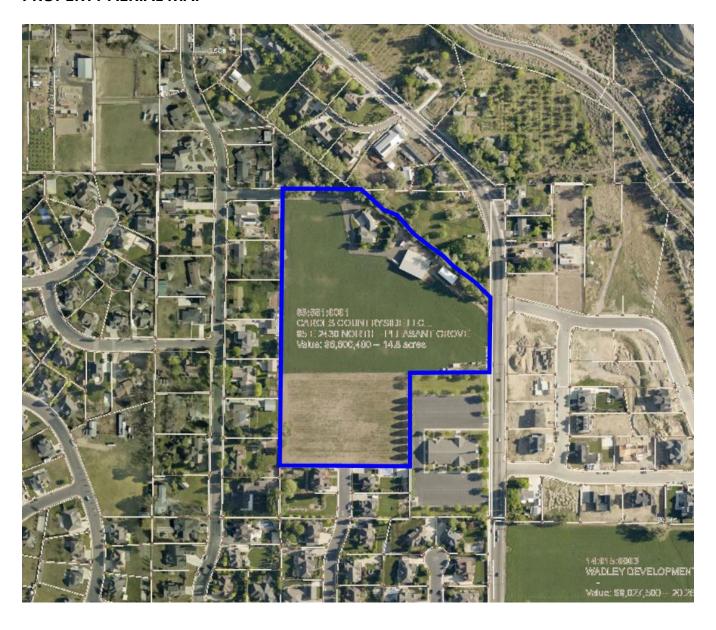

# 11. PUBLIC HEARING ITEMS:

- **A.** Public Hearing to Consider for Adoption an Ordinance (2023-19) to Create City Code Section 10-15-49, Water Efficiency Standards and to Amend the Landscape Requirements included in Title 10 Chapters 8-14. The City is proposing to include New Landscaping Requirements with the Intent to Conserve the Public's Water Resources by Establishing Water Conservation Standards for the Installation of Grass and Turf as Outdoor Landscaping in all Residential, Commercial, and Industrial Zones within the City for New Construction. (CITYWIDE) (Pleasant Grove City Application) *Presenter: Director Cardenas*
- **B.** Public Hearing to consider for adoption an Ordinance (2023-20) for a zone change from RR (Rural Residential) to R1-20 (Single-Family Residential), on Lot 1 of Young Estates Plat A, approximately 0.96 acres, located at approx. 1820 North 100 East. (Big Spring Neighborhood) (Steve Ruf Applicant) *Presenter: Director Cardenas*
- C. Public Hearing to consider for adoption an Ordinance (2023-21) for a zone change from R1-8 (Single-Family Residential) to the Downtown Village Transitional Zone, on approximately 0.79 acres of unplatted land, located at approx. 184 West 200 North. (Little Denmark Neighborhood) (Mustang Design Applicant) *Presenter: Director Cardenas*
- **D.** Public Hearing to consider for adoption an Ordinance (2023-22) for a vicinity plan amendment, approximately located at 85 East 2430 North in the RR (Rural Residential) Zone. (North Field Neighborhood) (Carol's Countryside LLC Applicant) *Presenter: Director Cardenas*