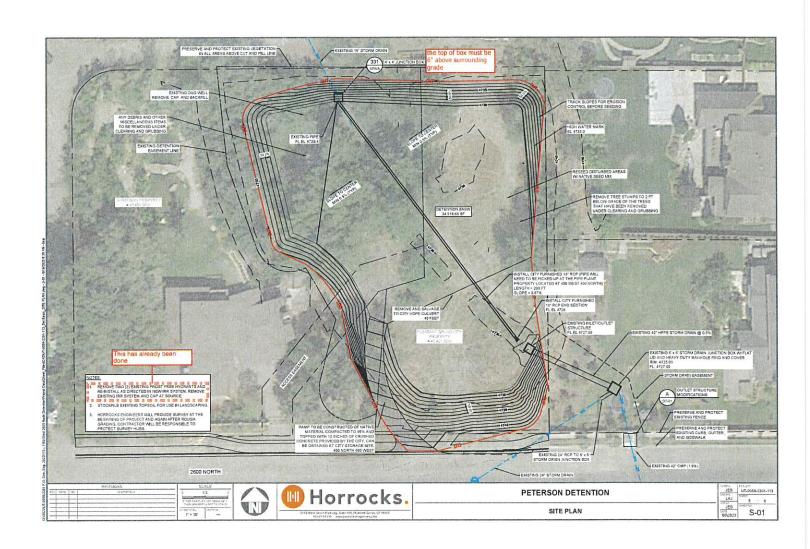

# Schedule CO 2-C; Peterson Detention Basin

| Item No. | Description of Changes, Quantities, Units Prices,<br>Change in Completion Schedule, etc. | Decrease in<br>Contract<br>Price | Increase in<br>Contract<br>Price |
|----------|------------------------------------------------------------------------------------------|----------------------------------|----------------------------------|
| 62       | Remove Pipe (40 ft. @ 23.00 / ft.)                                                       |                                  | \$920.00                         |
| 130      | Clearing and Grubbing – CO 2-C Added Work<br>(1 lump @ \$9,700.00 / lump)                |                                  | \$9,700.00                       |
| 131      | Install City Furnished 18 Inch Concrete End Section (1 each @ \$598.00 / each)           |                                  | \$598.00                         |
| 132      | Contractor Furnished 18 Inch Reinforced Concrete Pipe (24 ft. @ \$89.00 / ft.)           |                                  | \$2,136.00                       |
| 133      | Install City Furnished 18 Inch Reinforced Concrete<br>Pipe (200 ft. @ \$59.85 / ft.)     |                                  | \$11,970.00                      |

|     | CO 2-C Net increase                                                         | \$113,604.60 |
|-----|-----------------------------------------------------------------------------|--------------|
|     | Difference between Col. 3 & 4                                               | \$113,604.60 |
|     | Total Decrease                                                              | \$0          |
|     | Total Increase                                                              | \$113,604.60 |
|     |                                                                             | 411          |
| 136 | Excavation / Embankment (Plan Quantity) (3,248 cu. yd. @ \$20.95 / cu. yd.) | \$68,045.60  |
| 135 | Outlet Box Modifications (1 lump sum @ \$11,950.00 / lump sum)              | \$11,950.00  |
| 134 | 4 ft. x 4 ft. Storm Drain Box<br>(1 each @ \$8,285.00 / each)               | \$8,285.00   |

Total net increase / decrease for this change order \$68,829.75

The sum of \$68,829.75 is hereby added to the total prior contract price of \$6,323,267.75, and the total new adjusted contract price, thereby is \$6,392,097.50. There are no impacts to the project critical path associated with this change order, and therefore, there is no adjustment to contract time associated with this change order. However, if additional directed work contained herein is subsequently shown to impact, or to have impacted the project critical path, additional contract time will be negotiated.