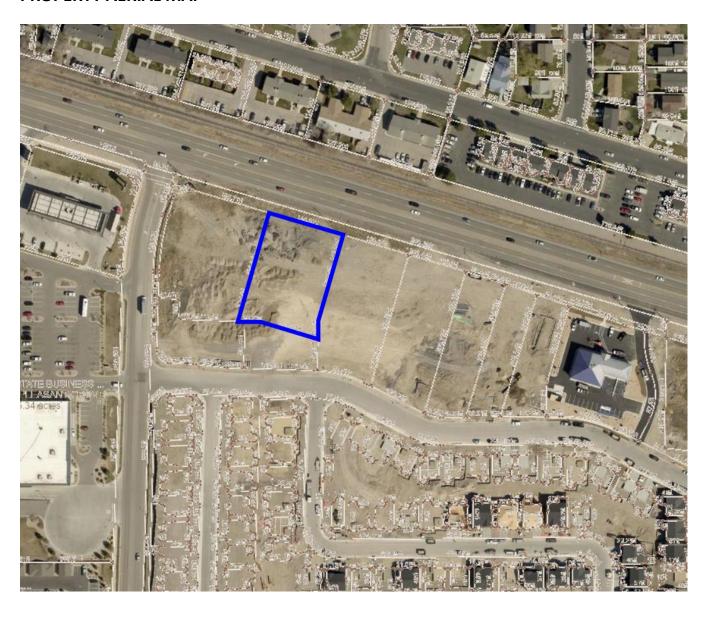

## 12. ACTION ITEMS READY FOR VOTE:

- **A.** To consider for adoption Resolution (2023-047) repealing Resolution (2023-041) of the Pleasant Grove Council consenting to reorganization of the Timpanogos Special Service District as a Special District and providing an effective date. *Presenter: Attorney Petersen*
- **B.** To consider awarding J. Lyne Robert & Sons, Inc the Chlorination System Installation Atwood Well and Gibson Well, Anderson Well and Adams Well Bid in the total amount of \$472,670.00 and authorize the Mayor to sign the Notice of Award, Notice to Proceed and the Agreement. *Presenter: Director Winterton*
- C. To consider for approval a commercial site plan for a hotel, located at approx. 1135 South Valley Grove Way in The Grove Interchange Subdistrict. (Sam White's Lane Neighborhood) (Sequoia Development Applicant) *Presenter: Director Cardenas*