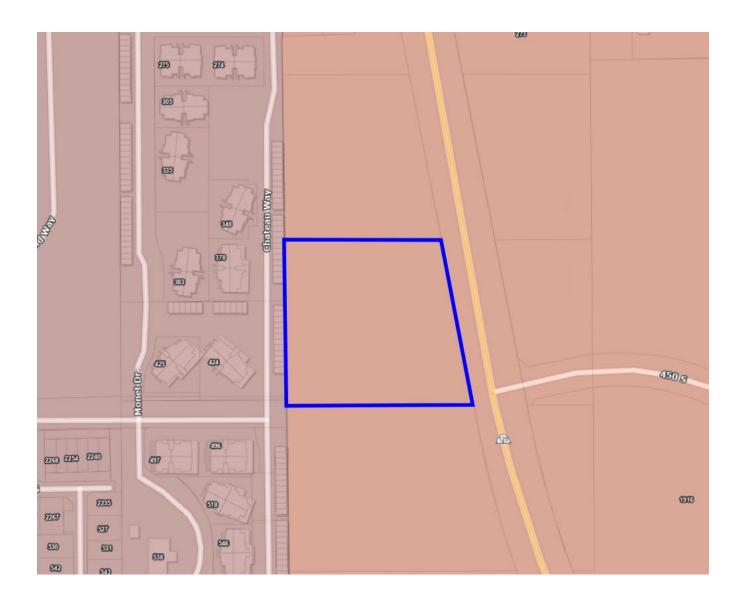

## 12. ACTION ITEMS READY FOR VOTE:

- **A.** To consider for adoption Resolution (2023-047) repealing Resolution (2023-041) of the Pleasant Grove Council consenting to reorganization of the Timpanogos Special Service District as a Special District and providing an effective date. *Presenter: Attorney Petersen*
- **B.** To consider awarding J. Lyne Robert & Sons, Inc the Chlorination System Installation Atwood Well and Gibson Well, Anderson Well and Adams Well Bid in the total amount of \$472,670.00 and authorize the Mayor to sign the Notice of Award, Notice to Proceed and the Agreement. *Presenter: Director Winterton*
- C. To consider for approval a commercial site plan for a hotel, located at approx. 1135 South Valley Grove Way in The Grove Interchange Subdistrict. (Sam White's Lane Neighborhood) (Sequoia Development Applicant) *Presenter: Director Cardenas*

- **D.** To consider for approval a commercial site plan for a restaurant, located at approx. 1595 West State Street in The Grove Commercial Sales Subdistrict. (Sam White's Lane Neighborhood) (David Runnells Applicant) *Presenter; Director Cardens*
- **E.** To consider for approval a 3-lot final subdivision plat, called Pleasant Grove Retail Subdivision Plat 'A' on 2.66 acres, approximately located at 450 South North County Boulevard in The Grove Zone Commercial Sales Subdistrict. (Sam White's Lane Neighborhood) (Jared Osmond Applicant) *Presenter: Director Cardenas*
- **F.** To consider for approval a commercial site plan for three retail buildings, located at approx. 450 South North County Boulevard in The Grove Zone Commercial Sales Subdistrict. (Sam White's Lane Neighborhood) (Jared Osmond Applicant) *Presenter: Director Cardenas*
- **G.** To consider for adoption a Resolution (2023-048) authorizing the Mayor to declare 2- 2019 Ford F- 150 Pickup Trucks and a 2010 Ford Expedition as surplus and direct that they be disposed of according to the City's policy for disposing of surplus property. *Presenter: Director Giles and Chief Engemann*