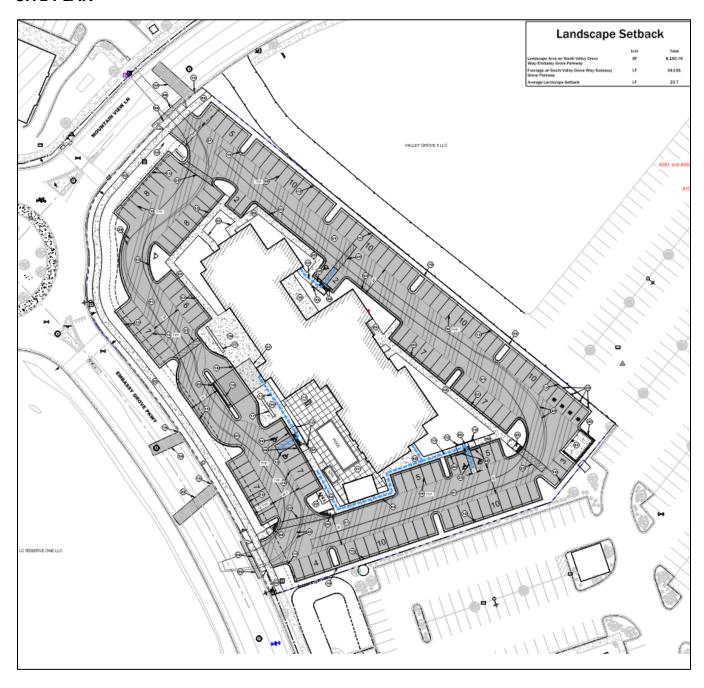

## 12. ACTION ITEMS READY FOR VOTE:

- **A.** To consider for adoption Resolution (2023-047) repealing Resolution (2023-041) of the Pleasant Grove Council consenting to reorganization of the Timpanogos Special Service District as a Special District and providing an effective date. *Presenter: Attorney Petersen*
- **B.** To consider awarding J. Lyne Robert & Sons, Inc the Chlorination System Installation Atwood Well and Gibson Well, Anderson Well and Adams Well Bid in the total amount of \$472,670.00 and authorize the Mayor to sign the Notice of Award, Notice to Proceed and the Agreement. *Presenter: Director Winterton*
- C. To consider for approval a commercial site plan for a hotel, located at approx. 1135 South Valley Grove Way in The Grove Interchange Subdistrict. (Sam White's Lane Neighborhood) (Sequoia Development Applicant) *Presenter: Director Cardenas*