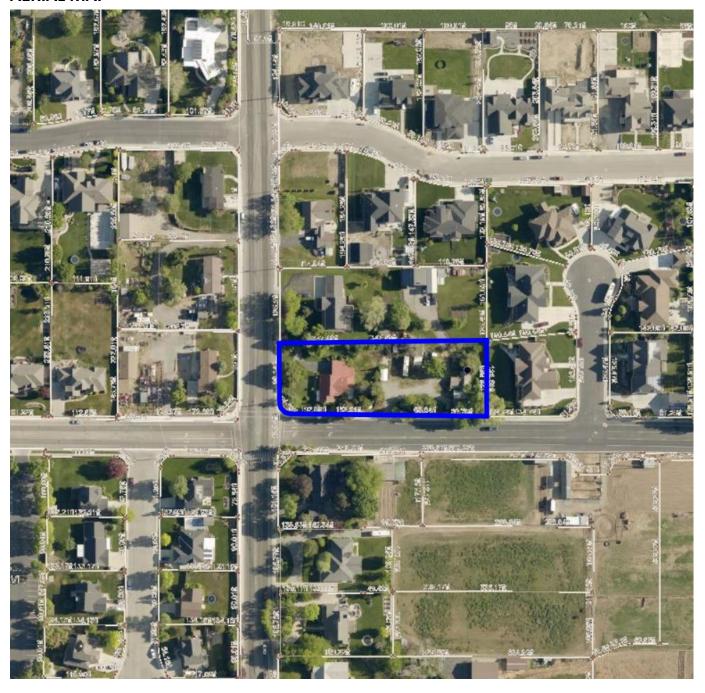

# 11. PUBLIC HEARING ITEMS:

- **A.** Public Hearing to Consider for Adoption an Ordinance (2023-19) to Create City Code Section 10-15-49, Water Efficiency Standards and to Amend the Landscape Requirements included in Title 10 Chapters 8-14. The City is proposing to include New Landscaping Requirements with the Intent to Conserve the Public's Water Resources by Establishing Water Conservation Standards for the Installation of Grass and Turf as Outdoor Landscaping in all Residential, Commercial, and Industrial Zones within the City for New Construction. (CITYWIDE) (Pleasant Grove City Application) *Presenter: Director Cardenas*
- **B.** Public Hearing to consider for adoption an Ordinance (2023-20) for a zone change from RR (Rural Residential) to R1-20 (Single-Family Residential), on Lot 1 of Young Estates Plat A, approximately 0.96 acres, located at approx. 1820 North 100 East. (Big Spring Neighborhood) (Steve Ruf Applicant) *Presenter: Director Cardenas*
- C. Public Hearing to consider for adoption an Ordinance (2023-21) for a zone change from R1-8 (Single-Family Residential) to the Downtown Village Transitional Zone, on approximately 0.79 acres of unplatted land, located at approx. 184 West 200 North. (Little Denmark Neighborhood) (Mustang Design Applicant) *Presenter: Director Cardenas*
- **D.** Public Hearing to consider for adoption an Ordinance (2023-22) for a vicinity plan amendment, approximately located at 85 East 2430 North in the RR (Rural Residential) Zone. (North Field Neighborhood) (Carol's Countryside LLC Applicant) *Presenter: Director Cardenas*