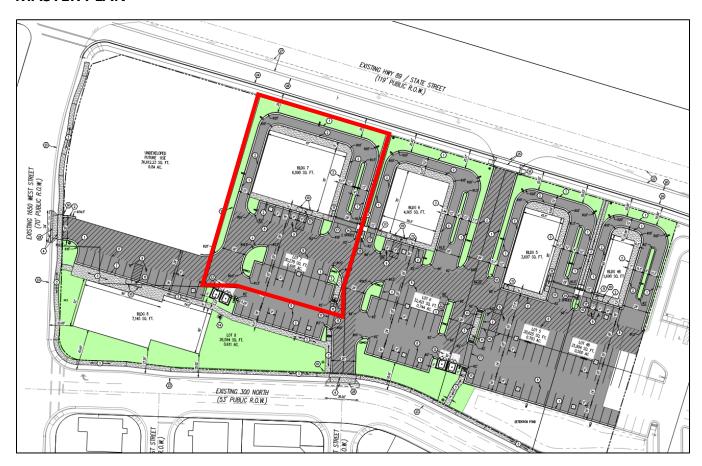

## 12. ACTION ITEMS READY FOR VOTE:

- **A.** To consider for adoption Resolution (2023-047) repealing Resolution (2023-041) of the Pleasant Grove Council consenting to reorganization of the Timpanogos Special Service District as a Special District and providing an effective date. *Presenter: Attorney Petersen*
- **B.** To consider awarding J. Lyne Robert & Sons, Inc the Chlorination System Installation Atwood Well and Gibson Well, Anderson Well and Adams Well Bid in the total amount of \$472,670.00 and authorize the Mayor to sign the Notice of Award, Notice to Proceed and the Agreement. *Presenter: Director Winterton*
- C. To consider for approval a commercial site plan for a hotel, located at approx. 1135 South Valley Grove Way in The Grove Interchange Subdistrict. (Sam White's Lane Neighborhood) (Sequoia Development Applicant) *Presenter: Director Cardenas*